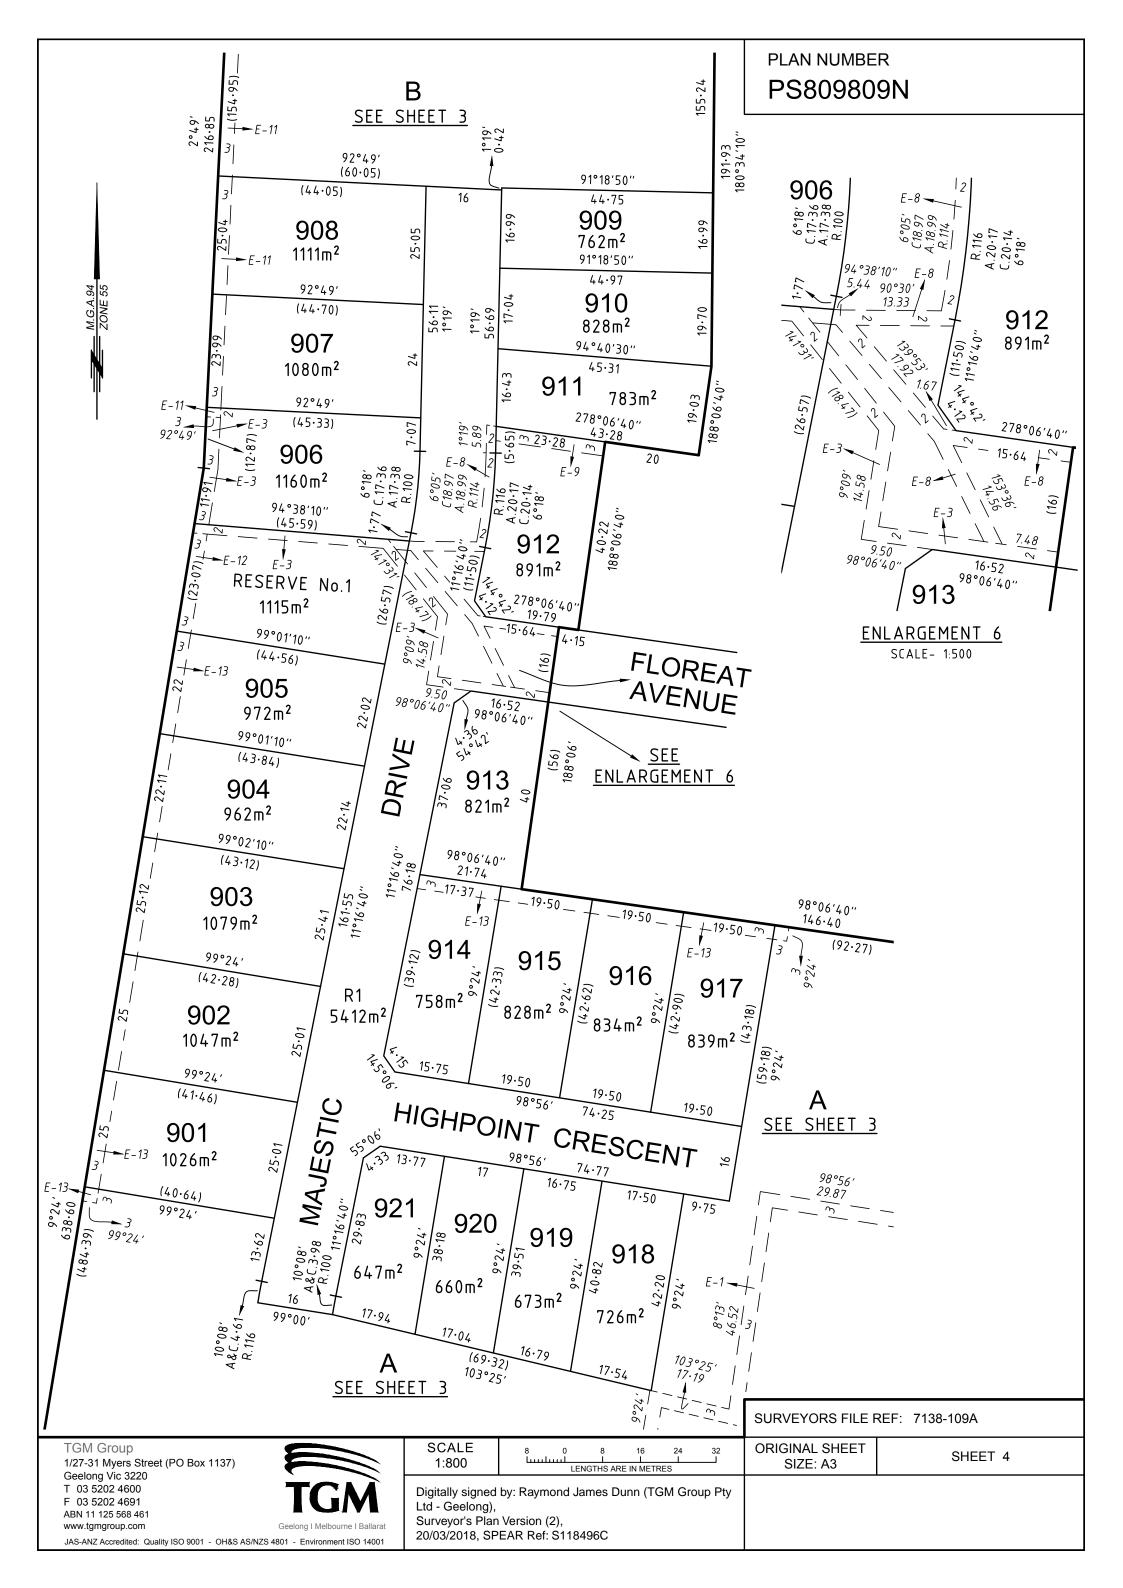

| PLAN OF SUBDIVISION                                                                            |                                                      |                   | EDIT                                  | ION 1                                                                 | PLAN NUMBER<br>PS809809N |                             |  |
|------------------------------------------------------------------------------------------------|------------------------------------------------------|-------------------|---------------------------------------|-----------------------------------------------------------------------|--------------------------|-----------------------------|--|
| LOCATION OF LAND                                                                               |                                                      |                   | Council Name: City of Greater Geelong |                                                                       |                          |                             |  |
| PARISH: BARRAF                                                                                 | RBOOL                                                |                   |                                       | SPEAR Refe                                                            | rence Number: S          | S118496C                    |  |
| TOWNSHIP: -                                                                                    |                                                      |                   |                                       |                                                                       |                          |                             |  |
| SECTION: 15                                                                                    |                                                      |                   |                                       |                                                                       |                          |                             |  |
| CROWN ALLOTM                                                                                   | ENT: 1 (PT.), 2 (PT.) & 2012 (PT.)                   |                   |                                       |                                                                       |                          |                             |  |
| CROWN PORTIO                                                                                   | N: 25 (PART)                                         |                   |                                       |                                                                       |                          |                             |  |
| TITLE REFERENC                                                                                 | CE: VOL. FOL.                                        |                   |                                       |                                                                       |                          |                             |  |
|                                                                                                |                                                      |                   |                                       |                                                                       |                          |                             |  |
| LAST PLAN REFE                                                                                 | ERENCE: LOT A ON PS 800547 R                         |                   |                                       |                                                                       |                          |                             |  |
| POSTAL ADDRES<br>(at time of subdivision)                                                      | SS: MAJESTIC DRIVE<br>HIGHTON, 3216.                 |                   |                                       |                                                                       |                          |                             |  |
| MGA CO-ORDINA<br>(of approx centre of lai<br>in plan)                                          | ZONE: 55<br>GDA 94                                   | i                 |                                       |                                                                       |                          |                             |  |
| VESTI                                                                                          | NG OF ROADS AND/OR RE                                | ESERVES           | ;                                     |                                                                       | NOTATIONS                |                             |  |
| IDENTIFIER                                                                                     | COUNCIL/BOD                                          | //PERSON          |                                       | THE DEFINED ENDS OF EASEMENTS ARE PERPENDICULAR TO THE                |                          |                             |  |
| ROADS R1                                                                                       | CITY OF GREATE                                       |                   |                                       |                                                                       |                          | INLESS OTHERWISE SHOWN.     |  |
| RESERVE No.1                                                                                   | CITY OF GREATE                                       | R GEELONG         |                                       | CREATION OF RESTRICTION<br>SEE SHEETS 5 TO 7 FOR RESTRICTION DETAILS. |                          |                             |  |
|                                                                                                |                                                      |                   |                                       |                                                                       |                          |                             |  |
|                                                                                                |                                                      |                   |                                       | LOTS 1-900 (BOTH INCLUSIVE) HAVE BEEN OMITTED FROM THIS PLAN.         |                          |                             |  |
|                                                                                                |                                                      |                   |                                       | LOTS A, B & 901-921 (BOTH INCLUSIVE) ARE THE RESULT OF THIS SURVEY.   |                          |                             |  |
|                                                                                                | NOTATIONS                                            |                   |                                       | -                                                                     |                          |                             |  |
|                                                                                                | 15 METRES APPLIES TO C.A. 2012 F<br>BARRARBOOL ONLY. | ARISH OF          |                                       |                                                                       |                          |                             |  |
| SURVEY:<br>This plan is/ <del>is not</del> base                                                | ed on survey.                                        |                   |                                       |                                                                       |                          |                             |  |
| STAGING:<br>This <del>is</del> /is not a staged subdivision.<br>Planning Permit No. 717/2007/E |                                                      |                   |                                       |                                                                       |                          |                             |  |
| This survey has been connected to permanent marks No(s). 81, 152, 284 & 286                    |                                                      |                   |                                       |                                                                       |                          |                             |  |
| In Proclaimed Survey Area No                                                                   |                                                      |                   |                                       | HIGHTON RIDGE<br>STAGE 9A                                             | ESTATE                   |                             |  |
|                                                                                                |                                                      |                   |                                       | 21 LOTS<br>2.502ha                                                    |                          |                             |  |
|                                                                                                |                                                      |                   |                                       | NFORMAT                                                               | TION                     |                             |  |
| LEGEND: A - Appurtenant Easement E - Encumbe                                                   |                                                      |                   |                                       | ering Easemer                                                         | nt R - Encum             | bering Easement (Road)      |  |
| Easement<br>Reference                                                                          | Purpose                                              | Width<br>(Metres) | Or                                    | rigin                                                                 |                          | Land Benefited/In Favour Of |  |
|                                                                                                |                                                      |                   |                                       |                                                                       |                          |                             |  |
|                                                                                                |                                                      |                   |                                       |                                                                       |                          |                             |  |