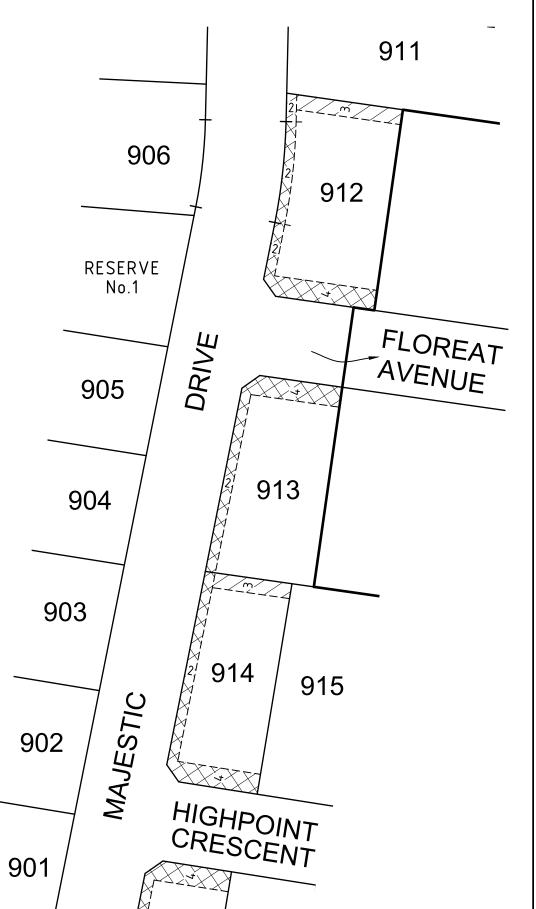

### CREATION OF RESTRICTION B.

Upon registration of this plan (PS809809N) the following restriction is created:

| Lot burdened | Lot/s benefited |
|--------------|-----------------|
| 912          | 911             |
| 913          | 914, 915        |
| 914          | 913, 915        |
| 921          | 920             |
|              |                 |

### DESCRIPTION OF RESTRICTION B.

Buildings shall not be located in the area shown thus except for allowable encroachments listed in the Building Regulations 2006.

Dwellings shall not be located in the area shown thus