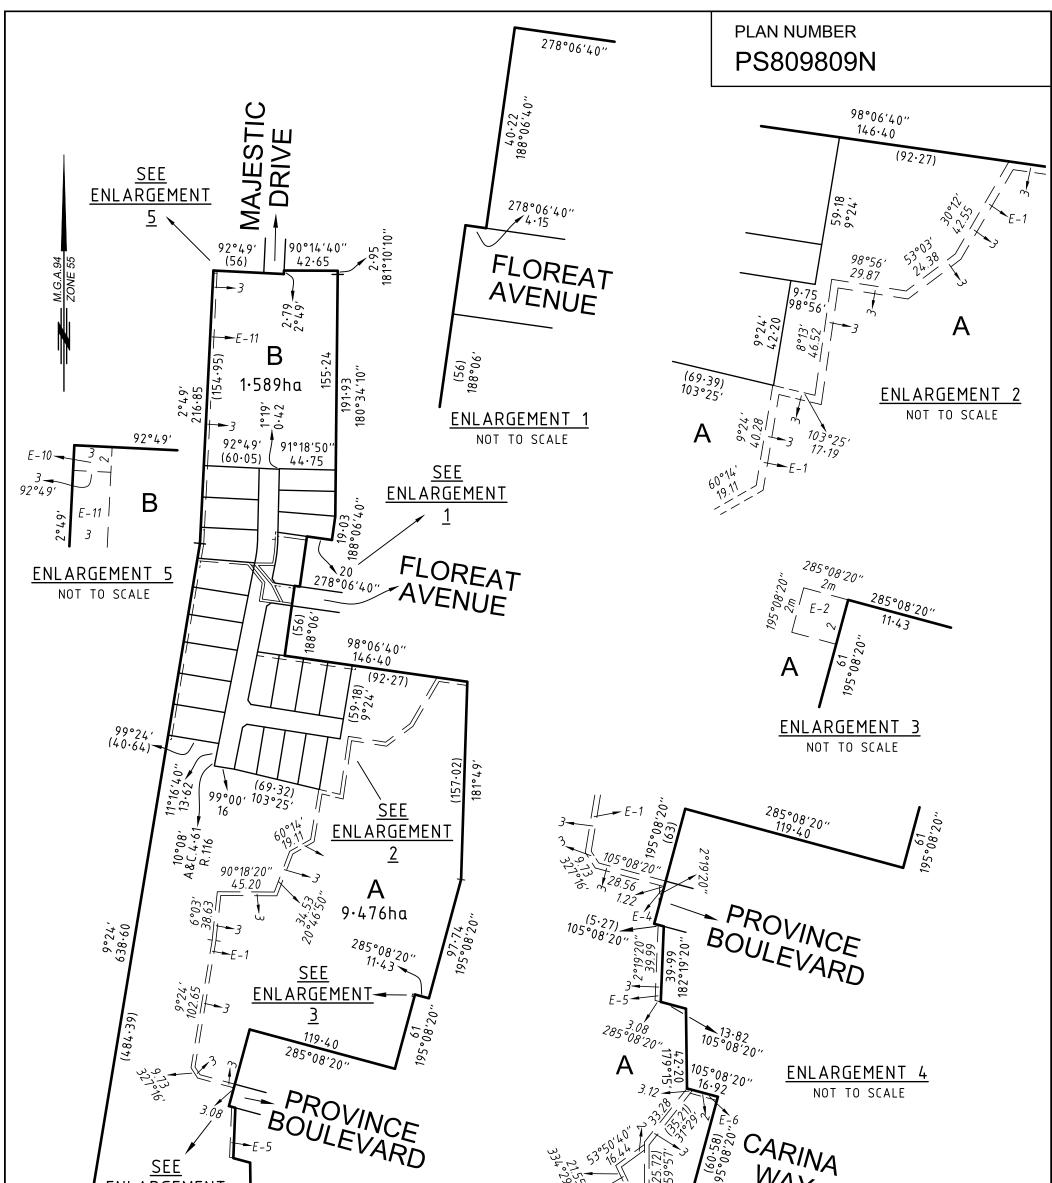

| PLAN OF SUBDIVISION                                                                            |                                                      |                   | EDIT                                  | ION 1                                                                 | PLAN NUMBER<br>PS809809N |                             |  |
|------------------------------------------------------------------------------------------------|------------------------------------------------------|-------------------|---------------------------------------|-----------------------------------------------------------------------|--------------------------|-----------------------------|--|
| LOCATION OF LAND                                                                               |                                                      |                   | Council Name: City of Greater Geelong |                                                                       |                          |                             |  |
| PARISH: BARRAF                                                                                 | RBOOL                                                |                   |                                       | SPEAR Refe                                                            | rence Number: S          | S118496C                    |  |
| TOWNSHIP: -                                                                                    |                                                      |                   |                                       |                                                                       |                          |                             |  |
| SECTION: 15                                                                                    |                                                      |                   |                                       |                                                                       |                          |                             |  |
| CROWN ALLOTM                                                                                   | ENT: 1 (PT.), 2 (PT.) & 2012 (PT.)                   |                   |                                       |                                                                       |                          |                             |  |
| CROWN PORTIO                                                                                   | N: 25 (PART)                                         |                   |                                       |                                                                       |                          |                             |  |
| TITLE REFERENC                                                                                 | CE: VOL. FOL.                                        |                   |                                       |                                                                       |                          |                             |  |
|                                                                                                |                                                      |                   |                                       |                                                                       |                          |                             |  |
| LAST PLAN REFE                                                                                 | ERENCE: LOT A ON PS 800547 R                         |                   |                                       |                                                                       |                          |                             |  |
| POSTAL ADDRES<br>(at time of subdivision)                                                      | SS: MAJESTIC DRIVE<br>HIGHTON, 3216.                 |                   |                                       |                                                                       |                          |                             |  |
| MGA CO-ORDINA<br>(of approx centre of lai<br>in plan)                                          | ZONE: 55<br>GDA 94                                   | i                 |                                       |                                                                       |                          |                             |  |
| VESTI                                                                                          | NG OF ROADS AND/OR RE                                | ESERVES           | ;                                     |                                                                       | NOTATIONS                |                             |  |
| IDENTIFIER                                                                                     | COUNCIL/BOD                                          | //PERSON          |                                       | THE DEFINED ENDS OF EASEMENTS ARE PERPENDICULAR TO THE                |                          |                             |  |
| ROADS R1                                                                                       | CITY OF GREATE                                       |                   |                                       |                                                                       |                          | INLESS OTHERWISE SHOWN.     |  |
| RESERVE No.1                                                                                   | CITY OF GREATE                                       | R GEELONG         |                                       | CREATION OF RESTRICTION<br>SEE SHEETS 5 TO 7 FOR RESTRICTION DETAILS. |                          |                             |  |
|                                                                                                |                                                      |                   |                                       |                                                                       |                          |                             |  |
|                                                                                                |                                                      |                   |                                       | LOTS 1-900 (BOTH INCLUSIVE) HAVE BEEN OMITTED FROM THIS PLAN.         |                          |                             |  |
|                                                                                                |                                                      |                   |                                       | LOTS A, B & 901-921 (BOTH INCLUSIVE) ARE THE RESULT OF THIS SURVEY.   |                          |                             |  |
|                                                                                                | NOTATIONS                                            |                   |                                       | -                                                                     |                          |                             |  |
|                                                                                                | 15 METRES APPLIES TO C.A. 2012 F<br>BARRARBOOL ONLY. | ARISH OF          |                                       |                                                                       |                          |                             |  |
| SURVEY:<br>This plan is/ <del>is not</del> base                                                | ed on survey.                                        |                   |                                       |                                                                       |                          |                             |  |
| STAGING:<br>This <del>is</del> /is not a staged subdivision.<br>Planning Permit No. 717/2007/E |                                                      |                   |                                       |                                                                       |                          |                             |  |
| This survey has been connected to permanent marks No(s). 81, 152, 284 & 286                    |                                                      |                   |                                       |                                                                       |                          |                             |  |
| In Proclaimed Survey Area No                                                                   |                                                      |                   |                                       | HIGHTON RIDGE<br>STAGE 9A                                             | ESTATE                   |                             |  |
|                                                                                                |                                                      |                   |                                       | 21 LOTS<br>2.502ha                                                    |                          |                             |  |
|                                                                                                |                                                      |                   |                                       | NFORMAT                                                               | TION                     |                             |  |
| LEGEND: A - Appurtenant Easement E - Encumbe                                                   |                                                      |                   |                                       | ering Easemer                                                         | nt R - Encum             | bering Easement (Road)      |  |
| Easement<br>Reference                                                                          | Purpose                                              | Width<br>(Metres) | Or                                    | rigin                                                                 |                          | Land Benefited/In Favour Of |  |
|                                                                                                |                                                      |                   |                                       |                                                                       |                          |                             |  |
|                                                                                                |                                                      |                   |                                       |                                                                       |                          |                             |  |