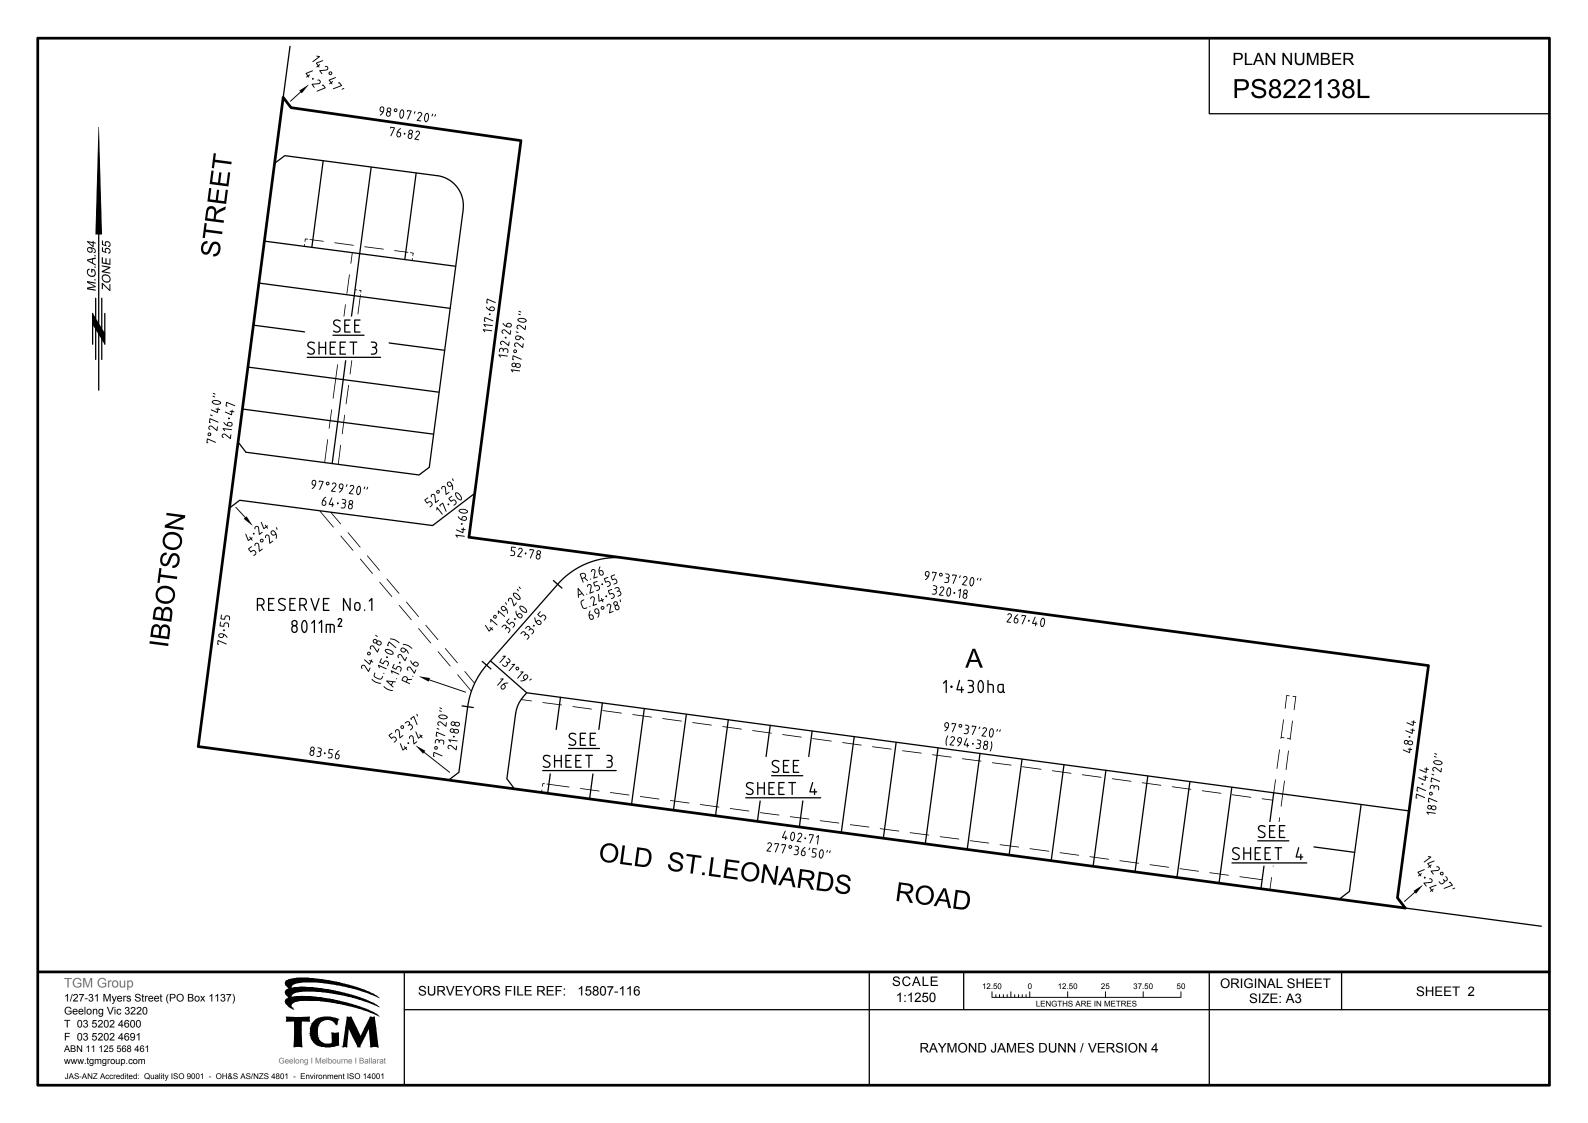

## PLAN NUMBER PLAN OF SUBDIVISION **EDITION 1** PS822138L LOCATION OF LAND **MUNICIPALITY:** CITY OF GREATER GEELONG PARISH: PAYWIT TOWNSHIP: -SECTION: 27 CROWN ALLOTMENT: B (PT), C (PT) & D (PT) CROWN PORTION: -TITLE REFERENCE: VOL. FOL. LAST PLAN REFERENCE: LOTS B ON PS822142V POSTAL ADDRESS: IBBOTSON STREET & OLD ST.LEONARDS ROAD ST. LEONARDS 3223 (at time of subdivision) MGA94 CO-ORDINATES: E: 298 740 ZONE: 55 (of approx centre of land N: 5 772 420 GDA 94 in plan) VESTING OF ROADS AND/OR RESERVES **NOTATIONS IDENTIFIER** COUNCIL/BODY/PERSON THE DEFINED ENDS OF EASEMENTS ARE PERPENDICULAR TO THE ROAD R1 CITY OF GREATER GEELONG ADJOINING BOUNDARY UNLESS OTHERWISE SHOWN. CITY OF GREATER GEELONG **ROAD R2** LOTS 21 TO 39 (BOTH INCLUSIVE) HAVE BEEN OMITTED FROM THIS PLAN. ROAD R3 CITY OF GREATER GEELONG CITY OF GREATER GEELONG **RESERVE No.1** LOTS 1 TO 20 (BOTH INCLUSIVE) & 40 TO 53 (BOTH INCLUSIVE) ARE THE RESULT OF THIS SURVEY. CREATION OF RESTRICTION SEE SHEET 5 FOR RESTRICTION DETAILS. **NOTATIONS DEPTH LIMITATION: DOES NOT APPLY** SURVEY: This plan is/is not based on survey. STAGING: This is/is not a staged subdivision. Planning Permit No.PP-970-2014 This survey has been connected to permanent marks No(s). In Proclaimed Survey Area No. STAGE 16 2.847ha **34 LOTS EASEMENT INFORMATION** E - Encumbering Easement LEGEND: A - Appurtenant Easement R - Encumbering Easement (Road) Width Easement Land Benefited/In Favour Of Purpose Origin Reference (Metres) E-1, E-3 **DRAINAGE** SEE PLAN THIS PLAN CITY OF GREATER GEELONG E-2, E-3 PIPELINES OR ANCILLARY SEE PLAN THIS PLAN & SECTION BARWON REGION WATER CORPORATION **PURPOSES** 136 WATER ACT 1989 **ORIGINAL SHEET** TGM Group SURVEYORS FILE REF: 15807-116 SHEET 1 OF 5 SHEETS 1/27-31 Myers Street (PO Box 1137) SIZE: A3 Geelong Vic 3220 T 03 5202 4600 F 03 5202 4691 **RAYMOND JAMES DUNN / VERSION 4** ABN 11 125 568 461 www.tgmgroup.com Geelong I Melbourne I Ballarat