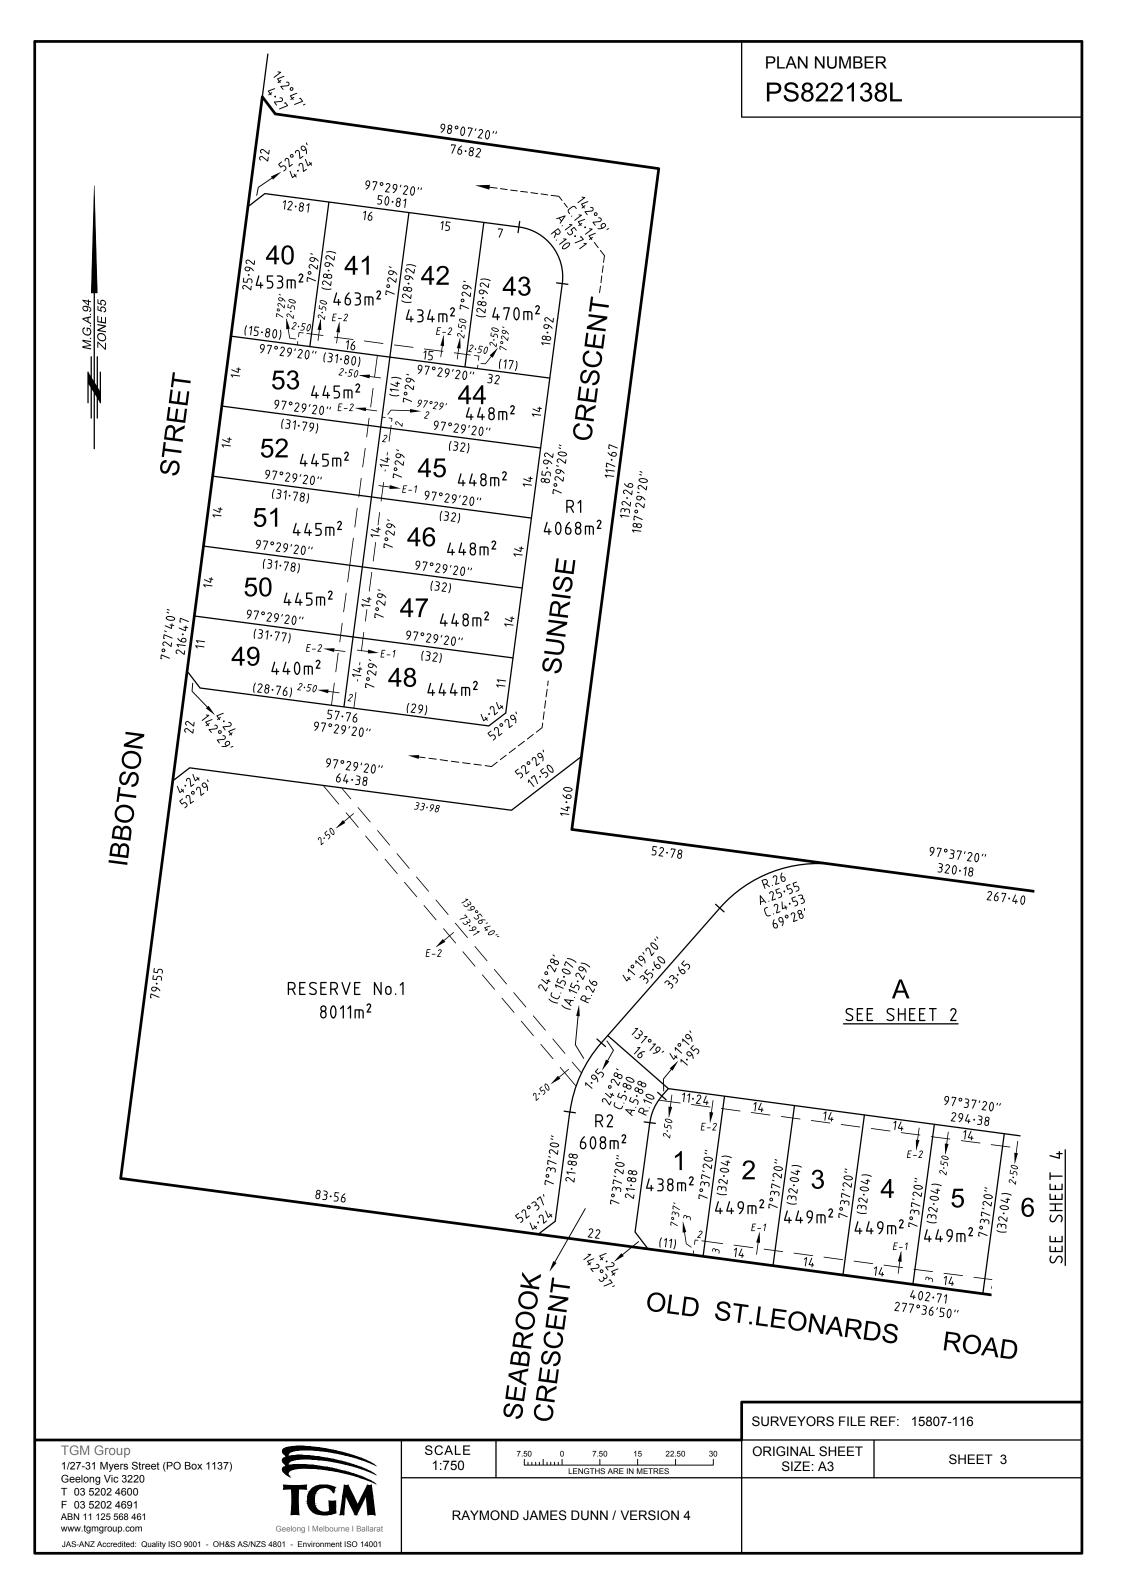

## PLAN NUMBER PLAN OF SUBDIVISION **EDITION 1** PS822138L LOCATION OF LAND **MUNICIPALITY:** CITY OF GREATER GEELONG PARISH: PAYWIT TOWNSHIP: -SECTION: 27 CROWN ALLOTMENT: B (PT), C (PT) & D (PT) CROWN PORTION: -TITLE REFERENCE: VOL. FOL. LAST PLAN REFERENCE: LOTS B ON PS822142V POSTAL ADDRESS: IBBOTSON STREET & OLD ST.LEONARDS ROAD ST. LEONARDS 3223 (at time of subdivision) MGA94 CO-ORDINATES: E: 298 740 ZONE: 55 (of approx centre of land N: 5 772 420 GDA 94 in plan) VESTING OF ROADS AND/OR RESERVES **NOTATIONS IDENTIFIER** COUNCIL/BODY/PERSON THE DEFINED ENDS OF EASEMENTS ARE PERPENDICULAR TO THE ROAD R1 CITY OF GREATER GEELONG ADJOINING BOUNDARY UNLESS OTHERWISE SHOWN. CITY OF GREATER GEELONG **ROAD R2** LOTS 21 TO 39 (BOTH INCLUSIVE) HAVE BEEN OMITTED FROM THIS PLAN. ROAD R3 CITY OF GREATER GEELONG CITY OF GREATER GEELONG **RESERVE No.1** LOTS 1 TO 20 (BOTH INCLUSIVE) & 40 TO 53 (BOTH INCLUSIVE) ARE THE RESULT OF THIS SURVEY. CREATION OF RESTRICTION SEE SHEET 5 FOR RESTRICTION DETAILS. **NOTATIONS DEPTH LIMITATION: DOES NOT APPLY** SURVEY: This plan is/is not based on survey. STAGING: This is/is not a staged subdivision. Planning Permit No.PP-970-2014 This survey has been connected to permanent marks No(s). In Proclaimed Survey Area No. STAGE 16 2.847ha **34 LOTS EASEMENT INFORMATION** E - Encumbering Easement LEGEND: A - Appurtenant Easement R - Encumbering Easement (Road) Width Easement Land Benefited/In Favour Of Purpose Origin Reference (Metres) E-1, E-3 **DRAINAGE** SEE PLAN THIS PLAN CITY OF GREATER GEELONG E-2, E-3 PIPELINES OR ANCILLARY SEE PLAN THIS PLAN & SECTION BARWON REGION WATER CORPORATION **PURPOSES** 136 WATER ACT 1989 **ORIGINAL SHEET** TGM Group SURVEYORS FILE REF: 15807-116 SHEET 1 OF 5 SHEETS 1/27-31 Myers Street (PO Box 1137) SIZE: A3 Geelong Vic 3220 T 03 5202 4600 F 03 5202 4691 **RAYMOND JAMES DUNN / VERSION 4** ABN 11 125 568 461 www.tgmgroup.com Geelong I Melbourne I Ballarat