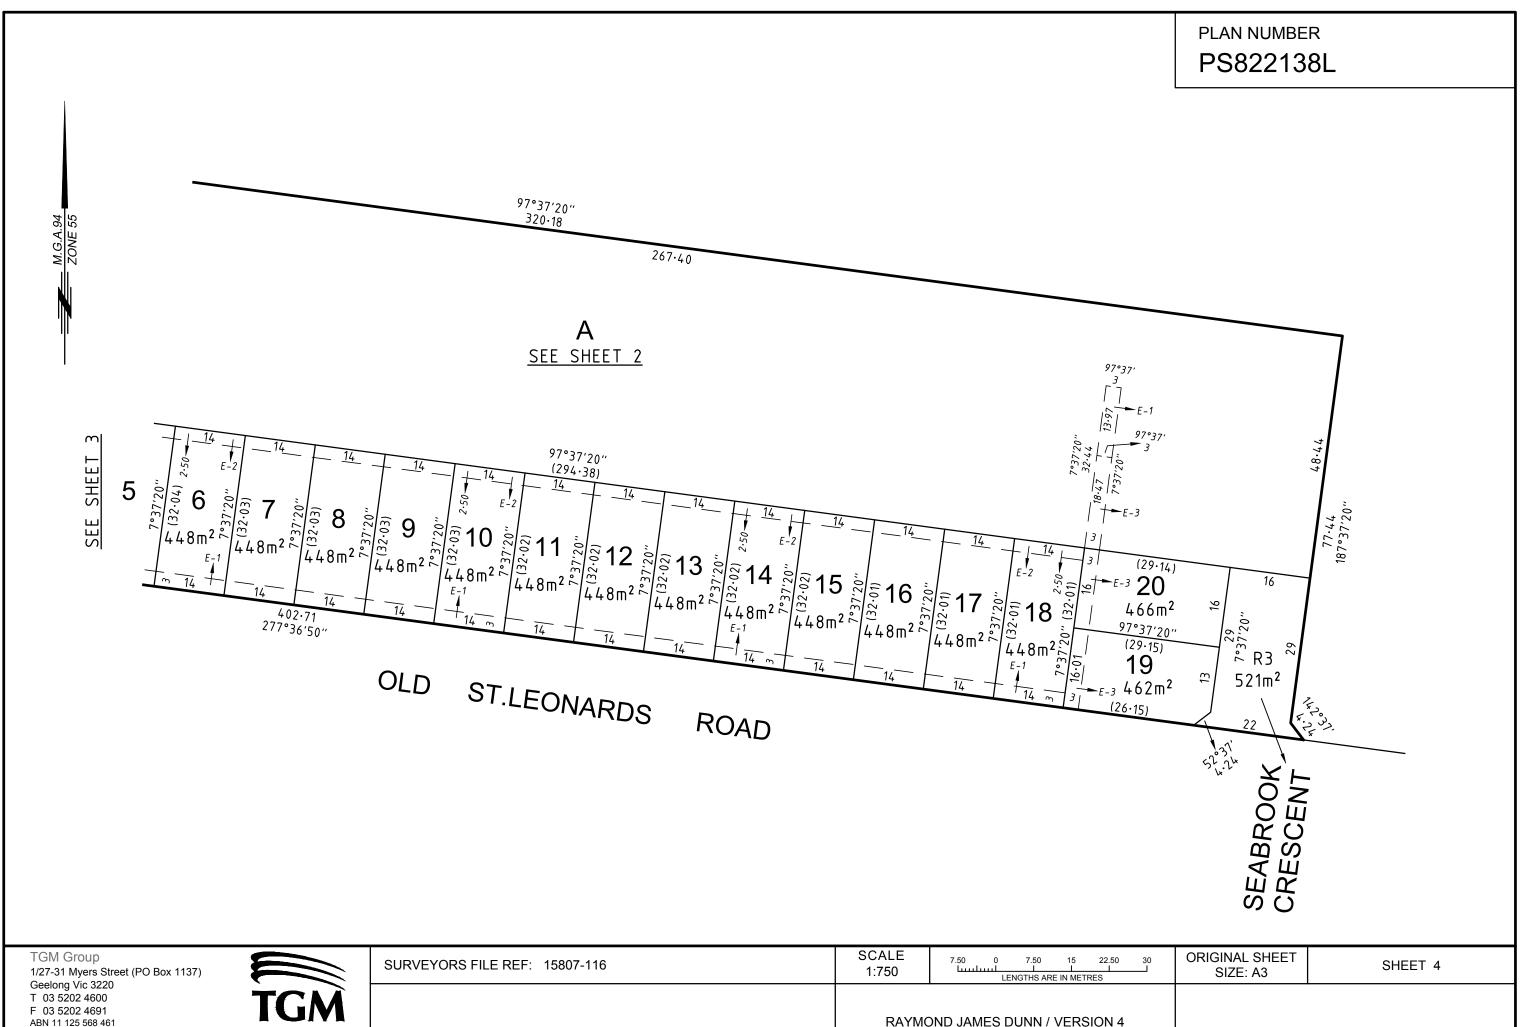

## PLAN NUMBER PLAN OF SUBDIVISION **EDITION 1** PS822138L LOCATION OF LAND **MUNICIPALITY:** CITY OF GREATER GEELONG PARISH: PAYWIT TOWNSHIP: -SECTION: 27 CROWN ALLOTMENT: B (PT), C (PT) & D (PT) CROWN PORTION: -TITLE REFERENCE: VOL. FOL. LAST PLAN REFERENCE: LOTS B ON PS822142V POSTAL ADDRESS: IBBOTSON STREET & OLD ST.LEONARDS ROAD ST. LEONARDS 3223 (at time of subdivision) MGA94 CO-ORDINATES: E: 298 740 ZONE: 55 (of approx centre of land N: 5 772 420 GDA 94 in plan) VESTING OF ROADS AND/OR RESERVES **NOTATIONS IDENTIFIER** COUNCIL/BODY/PERSON THE DEFINED ENDS OF EASEMENTS ARE PERPENDICULAR TO THE ROAD R1 CITY OF GREATER GEELONG ADJOINING BOUNDARY UNLESS OTHERWISE SHOWN. CITY OF GREATER GEELONG **ROAD R2** LOTS 21 TO 39 (BOTH INCLUSIVE) HAVE BEEN OMITTED FROM THIS PLAN. ROAD R3 CITY OF GREATER GEELONG CITY OF GREATER GEELONG **RESERVE No.1** LOTS 1 TO 20 (BOTH INCLUSIVE) & 40 TO 53 (BOTH INCLUSIVE) ARE THE RESULT OF THIS SURVEY. CREATION OF RESTRICTION SEE SHEET 5 FOR RESTRICTION DETAILS. **NOTATIONS DEPTH LIMITATION: DOES NOT APPLY** SURVEY: This plan is/is not based on survey. STAGING: This is/is not a staged subdivision. Planning Permit No.PP-970-2014 This survey has been connected to permanent marks No(s). In Proclaimed Survey Area No. STAGE 16 2.847ha **34 LOTS EASEMENT INFORMATION** E - Encumbering Easement LEGEND: A - Appurtenant Easement R - Encumbering Easement (Road) Width Easement Land Benefited/In Favour Of Purpose Origin Reference (Metres) E-1, E-3 **DRAINAGE** SEE PLAN THIS PLAN CITY OF GREATER GEELONG E-2, E-3 PIPELINES OR ANCILLARY SEE PLAN THIS PLAN & SECTION BARWON REGION WATER CORPORATION **PURPOSES** 136 WATER ACT 1989 **ORIGINAL SHEET** TGM Group SURVEYORS FILE REF: 15807-116 SHEET 1 OF 5 SHEETS 1/27-31 Myers Street (PO Box 1137) SIZE: A3 Geelong Vic 3220 T 03 5202 4600 F 03 5202 4691 **RAYMOND JAMES DUNN / VERSION 4** ABN 11 125 568 461 www.tgmgroup.com Geelong I Melbourne I Ballarat

JAS-ANZ Accredited: Quality ISO 9001 - OH&S AS/NZS 4801 - Environment ISO 14001

ABN 11 125 568 461 www.tgmgroup.com

| ,         | SURVEYORS FILE REF: 15807-116 | 1:750 | 7.50 0 7.50 15 22.50 30<br>LLLLLLLL I I I I<br>LENGTHS ARE IN METRES | SIZE: A3 | SHEET 4 |
|-----------|-------------------------------|-------|----------------------------------------------------------------------|----------|---------|
| rat<br>01 |                               | RAYMO | OND JAMES DUNN / VERSION 4                                           |          |         |