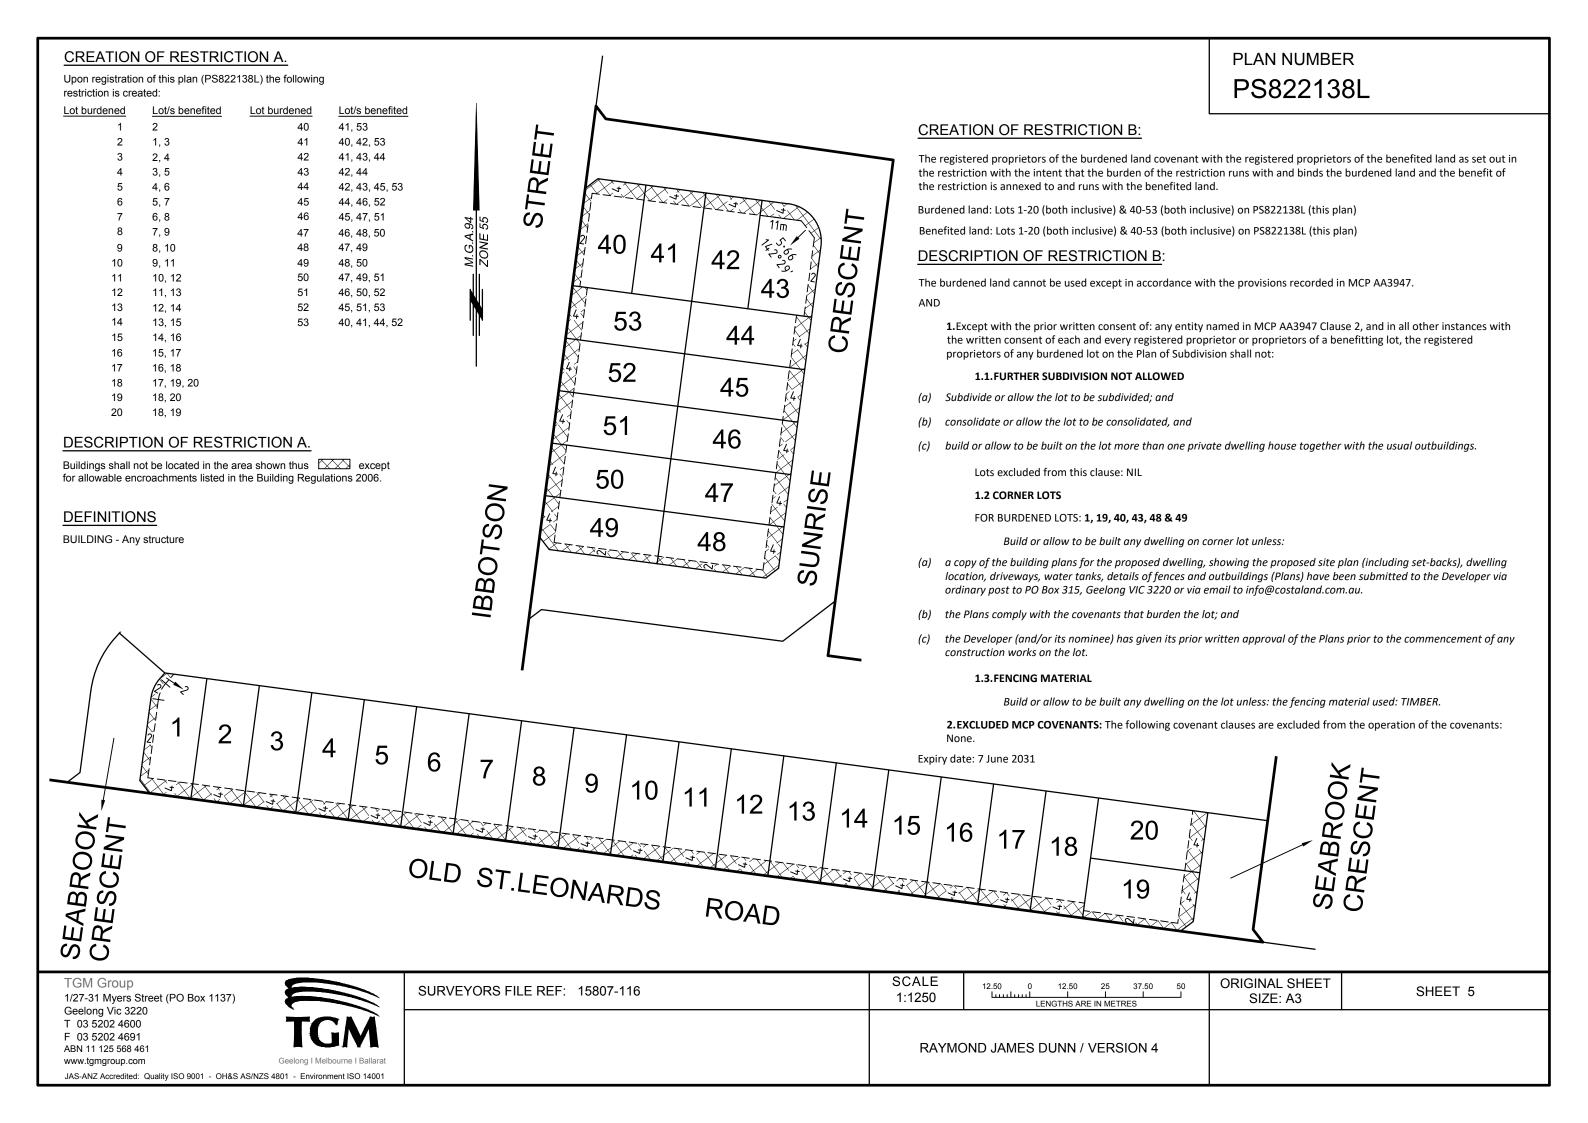

## PLAN NUMBER PLAN OF SUBDIVISION **EDITION 1** PS822138L LOCATION OF LAND **MUNICIPALITY:** CITY OF GREATER GEELONG PARISH: PAYWIT TOWNSHIP: -SECTION: 27 CROWN ALLOTMENT: B (PT), C (PT) & D (PT) CROWN PORTION: -TITLE REFERENCE: VOL. FOL. LAST PLAN REFERENCE: LOTS B ON PS822142V POSTAL ADDRESS: IBBOTSON STREET & OLD ST.LEONARDS ROAD ST. LEONARDS 3223 (at time of subdivision) MGA94 CO-ORDINATES: E: 298 740 ZONE: 55 (of approx centre of land N: 5 772 420 GDA 94 in plan) VESTING OF ROADS AND/OR RESERVES **NOTATIONS IDENTIFIER** COUNCIL/BODY/PERSON THE DEFINED ENDS OF EASEMENTS ARE PERPENDICULAR TO THE ROAD R1 CITY OF GREATER GEELONG ADJOINING BOUNDARY UNLESS OTHERWISE SHOWN. CITY OF GREATER GEELONG **ROAD R2** LOTS 21 TO 39 (BOTH INCLUSIVE) HAVE BEEN OMITTED FROM THIS PLAN. ROAD R3 CITY OF GREATER GEELONG CITY OF GREATER GEELONG **RESERVE No.1** LOTS 1 TO 20 (BOTH INCLUSIVE) & 40 TO 53 (BOTH INCLUSIVE) ARE THE RESULT OF THIS SURVEY. CREATION OF RESTRICTION SEE SHEET 5 FOR RESTRICTION DETAILS. **NOTATIONS DEPTH LIMITATION: DOES NOT APPLY** SURVEY: This plan is/is not based on survey. STAGING: This is/is not a staged subdivision. Planning Permit No.PP-970-2014 This survey has been connected to permanent marks No(s). In Proclaimed Survey Area No. STAGE 16 2.847ha **34 LOTS EASEMENT INFORMATION** E - Encumbering Easement LEGEND: A - Appurtenant Easement R - Encumbering Easement (Road) Width Easement Land Benefited/In Favour Of Purpose Origin Reference (Metres) E-1, E-3 **DRAINAGE** SEE PLAN THIS PLAN CITY OF GREATER GEELONG E-2, E-3 PIPELINES OR ANCILLARY SEE PLAN THIS PLAN & SECTION BARWON REGION WATER CORPORATION **PURPOSES** 136 WATER ACT 1989 **ORIGINAL SHEET** TGM Group SURVEYORS FILE REF: 15807-116 SHEET 1 OF 5 SHEETS 1/27-31 Myers Street (PO Box 1137) SIZE: A3 Geelong Vic 3220 T 03 5202 4600 F 03 5202 4691 **RAYMOND JAMES DUNN / VERSION 4** ABN 11 125 568 461 www.tgmgroup.com Geelong I Melbourne I Ballarat