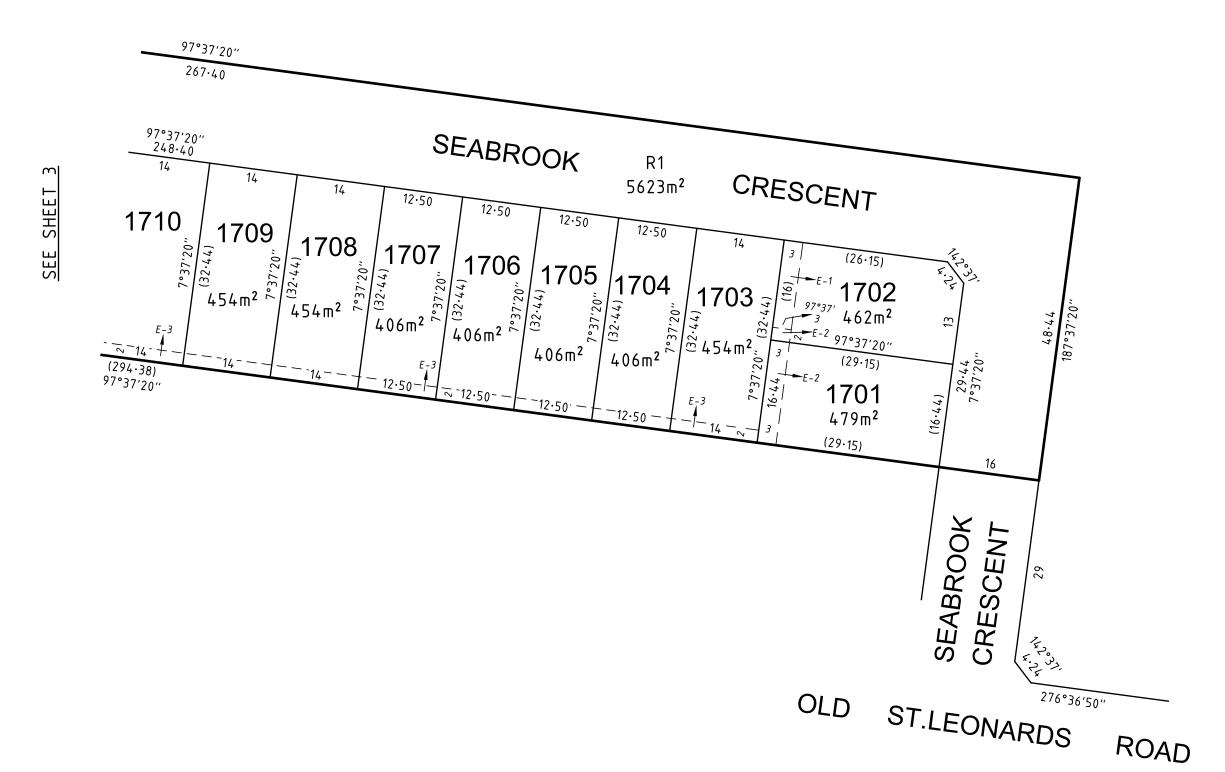

## VESTING OF ROADS AND/OR RESERVES **NOTATIONS IDENTIFIER** COUNCIL/BODY/PERSON THE DEFINED ENDS OF EASEMENTS ARE PERPENDICULAR TO THE ROAD R1 CITY OF GREATER GEELONG ADJOINING BOUNDARY UNLESS OTHERWISE SHOWN. LOTS 1 TO 1700 (BOTH INCLUSIVE) HAVE BEEN OMITTED FROM THIS PLAN. LOTS 1701 TO 1720 (BOTH INCLUSIVE) ARE THE RESULT OF THIS SURVEY. **CREATION OF RESTRICTION** SEE SHEET 5 FOR RESTRICTION DETAILS. **NOTATIONS**

## **EASEMENT INFORMATION**

A - Appurtenant Easement E - Encumbering Easement R - Encumbering Easement (Road) LEGEND:

| Easement<br>Reference | Purpose                            | Width<br>(Metres) | Origin                                    | Land Benefited/In Favour Of     |
|-----------------------|------------------------------------|-------------------|-------------------------------------------|---------------------------------|
| E-1, E-2              | DRAINAGE                           | SEE PLAN          | PS822138L                                 | CITY OF GREATER GEELONG         |
| E-2                   | PIPELINES OR ANCILLARY<br>PURPOSES | SEE PLAN          | PS822138L & SECTION<br>136 WATER ACT 1989 | BARWON REGION WATER CORPORATION |
| E-3                   | DRAINAGE                           | SEE PLAN          | THIS PLAN                                 | CITY OF GREATER GEELONG         |
|                       |                                    |                   |                                           |                                 |
|                       |                                    |                   |                                           |                                 |
|                       |                                    |                   |                                           |                                 |
|                       |                                    |                   |                                           |                                 |
|                       |                                    |                   |                                           |                                 |

PLAN NUMBER PS822149F

OLD ST.LEONARDS ROAD

TGM Group 1/27-31 Myers Street (PO Box 1137) Geelong Vic 3220 T 03 5202 4600 F 03 5202 4691 ABN 11 125 568 461 www.tgmgroup.com

|     | SURVEYORS FILE REF: 15807-117 | SCALE<br>1:600               | 6 0 6 12 18 24<br>LENGTHS ARE IN METRES                          | ORIGINAL SHEET<br>SIZE: A3                                                           | SHEET 3 |
|-----|-------------------------------|------------------------------|------------------------------------------------------------------|--------------------------------------------------------------------------------------|---------|
| rat |                               | Surveyor,<br>Surveyor's Plan | by: Raymond James Dunn, Licensed  Version (1), EAR Ref: S131803T | Digitally signed by:<br>City of Greater Geelon<br>01/04/2019,<br>SPEAR Ref: S1318031 |         |