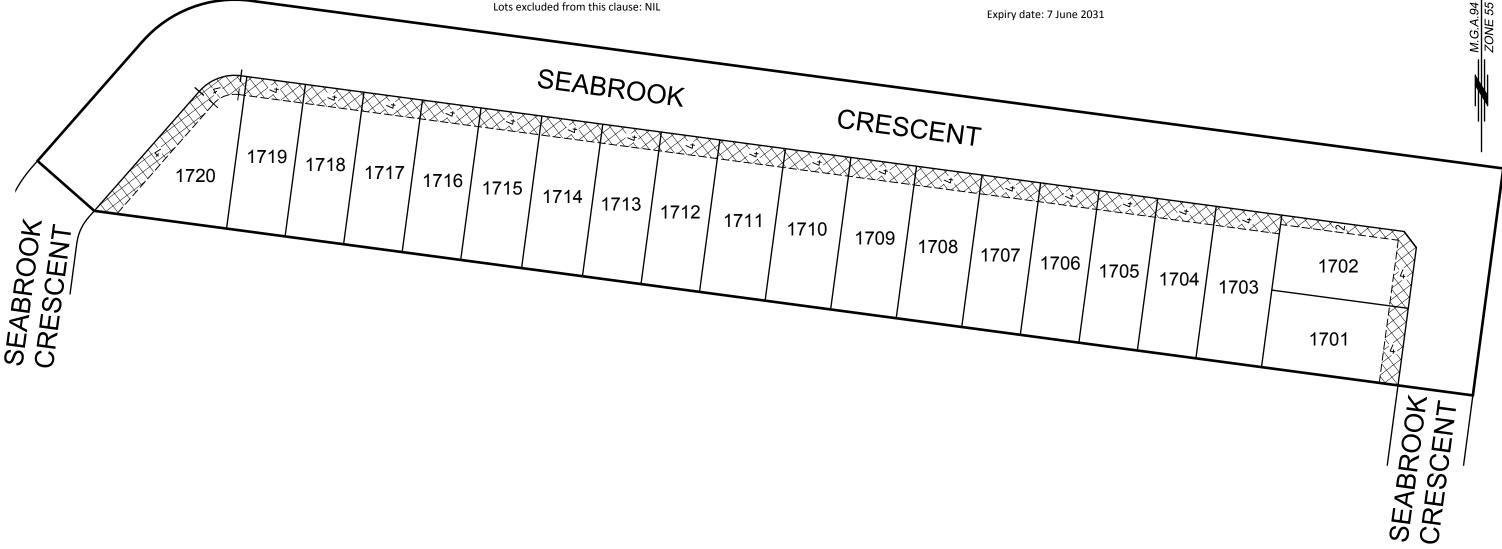

## VESTING OF ROADS AND/OR RESERVES **NOTATIONS IDENTIFIER** COUNCIL/BODY/PERSON THE DEFINED ENDS OF EASEMENTS ARE PERPENDICULAR TO THE ROAD R1 CITY OF GREATER GEELONG ADJOINING BOUNDARY UNLESS OTHERWISE SHOWN. LOTS 1 TO 1700 (BOTH INCLUSIVE) HAVE BEEN OMITTED FROM THIS PLAN. LOTS 1701 TO 1720 (BOTH INCLUSIVE) ARE THE RESULT OF THIS SURVEY. **CREATION OF RESTRICTION** SEE SHEET 5 FOR RESTRICTION DETAILS. **NOTATIONS**

### CREATION OF RESTRICTION A.

Upon registration of this plan (PS822149F) the following restriction is created:

| ot burdened | Lot/s benefited  | Lot burdened | Lot/s benefited |
|-------------|------------------|--------------|-----------------|
| 1701        | 1702, 1703       | 1711         | 1710, 1712      |
| 1702        | 1701, 1703       | 1712         | 1711, 1713      |
| 1703        | 1701, 1702, 1704 | 1713         | 1712, 1714      |
| 1704        | 1703, 1705       | 1714         | 1713, 1715      |
| 1705        | 1704, 1706       | 1715         | 1714, 1716      |
| 1706        | 1705, 1707       | 1716         | 1715, 1717      |
| 1707        | 1706, 1708       | 1717         | 1716, 1718      |
| 1708        | 1707, 1709       | 1718         | 1717, 1719      |
| 1709        | 1708, 1710       | 1719         | 1718, 1720      |
| 1710        | 1709, 1711       | 1720         | 1719            |