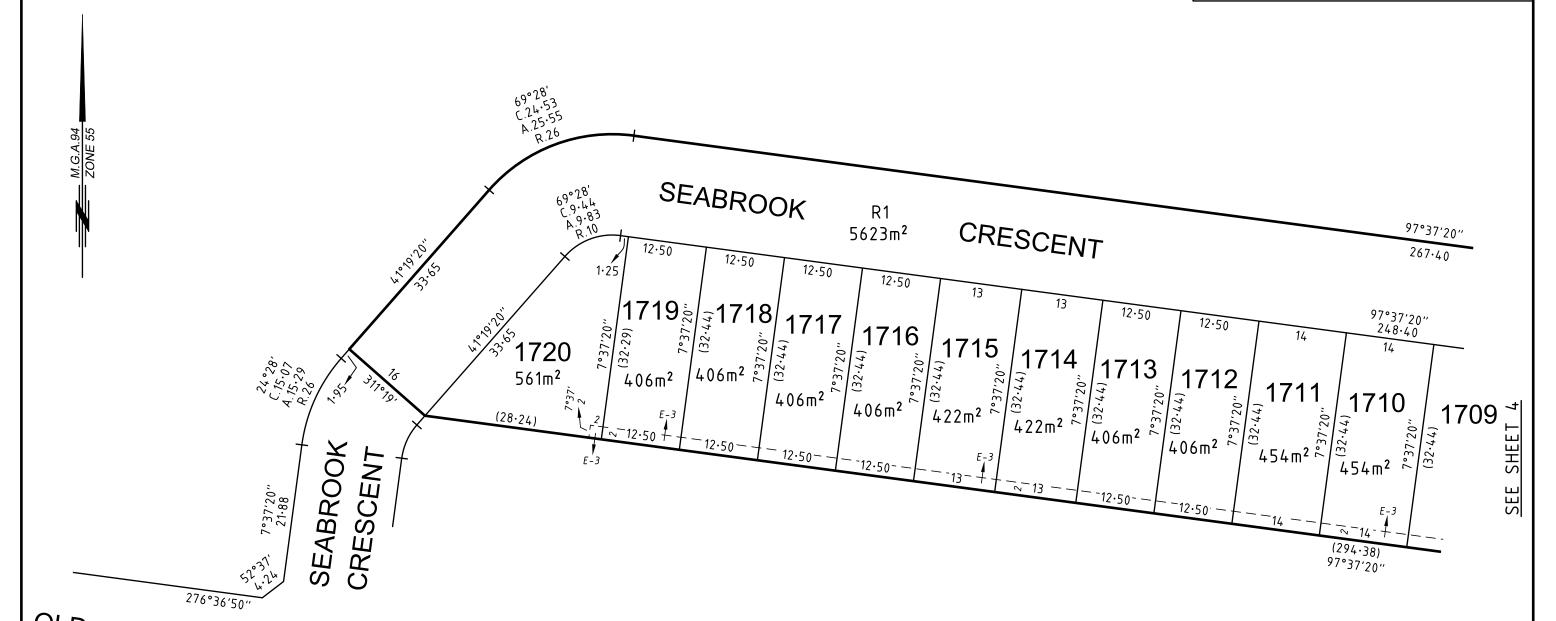

## VESTING OF ROADS AND/OR RESERVES **NOTATIONS IDENTIFIER** COUNCIL/BODY/PERSON THE DEFINED ENDS OF EASEMENTS ARE PERPENDICULAR TO THE ROAD R1 CITY OF GREATER GEELONG ADJOINING BOUNDARY UNLESS OTHERWISE SHOWN. LOTS 1 TO 1700 (BOTH INCLUSIVE) HAVE BEEN OMITTED FROM THIS PLAN. LOTS 1701 TO 1720 (BOTH INCLUSIVE) ARE THE RESULT OF THIS SURVEY. **CREATION OF RESTRICTION** SEE SHEET 5 FOR RESTRICTION DETAILS. **NOTATIONS**

## **EASEMENT INFORMATION**

A - Appurtenant Easement E - Encumbering Easement R - Encumbering Easement (Road) LEGEND:

| Easement<br>Reference | Purpose                            | Width<br>(Metres) | Origin                                    | Land Benefited/In Favour Of     |
|-----------------------|------------------------------------|-------------------|-------------------------------------------|---------------------------------|
| E-1, E-2              | DRAINAGE                           | SEE PLAN          | PS822138L                                 | CITY OF GREATER GEELONG         |
| E-2                   | PIPELINES OR ANCILLARY<br>PURPOSES | SEE PLAN          | PS822138L & SECTION<br>136 WATER ACT 1989 | BARWON REGION WATER CORPORATION |
| E-3                   | DRAINAGE                           | SEE PLAN          | THIS PLAN                                 | CITY OF GREATER GEELONG         |
|                       |                                    |                   |                                           |                                 |
|                       |                                    |                   |                                           |                                 |
|                       |                                    |                   |                                           |                                 |
|                       |                                    |                   |                                           |                                 |
|                       |                                    |                   |                                           |                                 |

Digitally signed by: Raymond James Dunn, Licensed Surveyor, Surveyor's Plan Version (1), 31/10/2018, SPEAR Ref: S131803T

PLAN NUMBER PS822149F

SHEET 2

| TGM Group<br>1/27-31 Myers Street (PO Box 1137) |
|-------------------------------------------------|
| Geelong Vic 3220                                |
| T 03 5202 4600                                  |
| F 03 5202 4691                                  |
| ABN 11 125 568 461                              |
| www.tgmgroup.com                                |