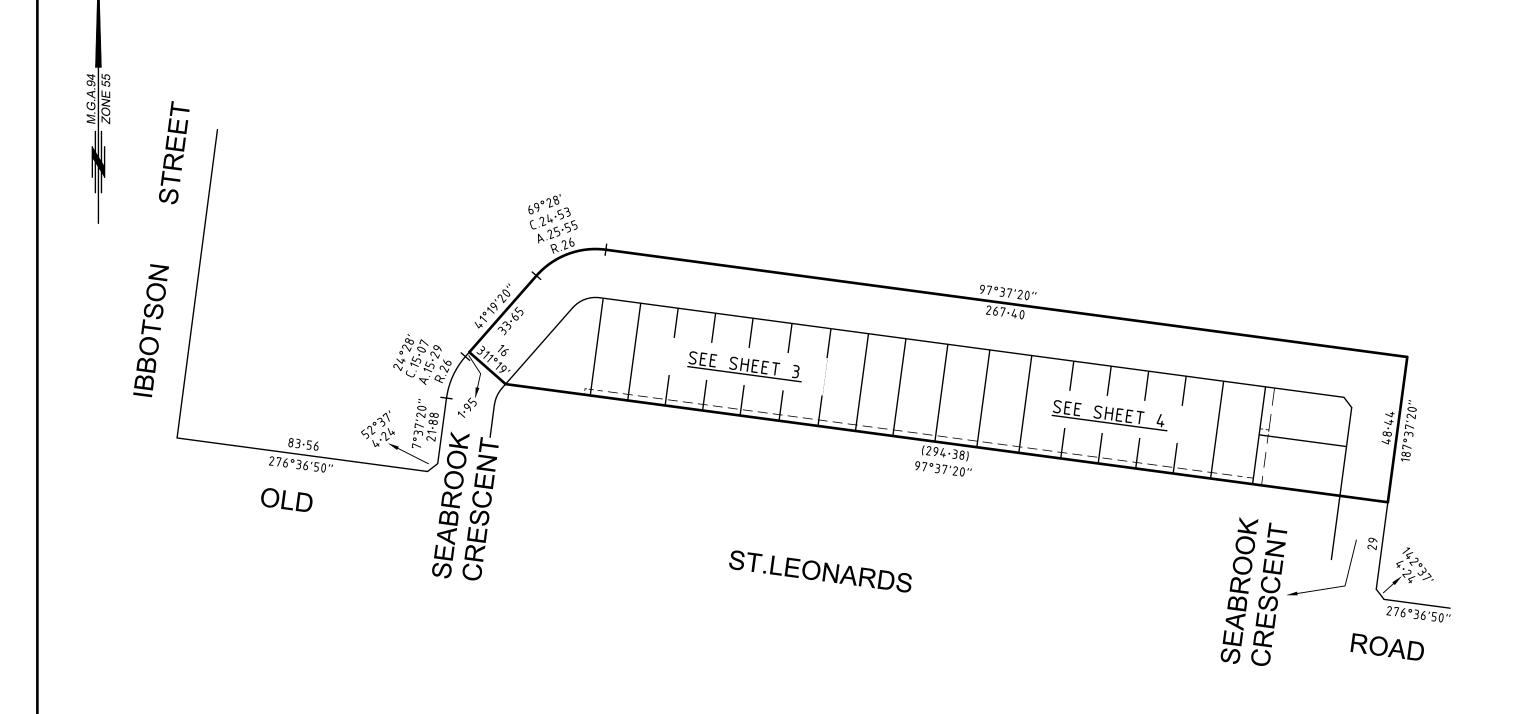

## LOCATION OF LAND

PARISH: PAYWIT TOWNSHIP: -SECTION: 27

CROWN ALLOTMENT: B (PT), C (PT) & D (PT)

CROWN PORTION: -

TITLE REFERENCE: VOL. FOL.

LAST PLAN REFERENCE: LOTS A ON PS822138L

POSTAL ADDRESS: SEABROOK CRESCENT ST. LEONARDS 3223 (at time of subdivision)

## VESTING OF ROADS AND/OR RESERVES **NOTATIONS IDENTIFIER** COUNCIL/BODY/PERSON THE DEFINED ENDS OF EASEMENTS ARE PERPENDICULAR TO THE ROAD R1 CITY OF GREATER GEELONG ADJOINING BOUNDARY UNLESS OTHERWISE SHOWN. LOTS 1 TO 1700 (BOTH INCLUSIVE) HAVE BEEN OMITTED FROM THIS PLAN. LOTS 1701 TO 1720 (BOTH INCLUSIVE) ARE THE RESULT OF THIS SURVEY. **CREATION OF RESTRICTION** SEE SHEET 5 FOR RESTRICTION DETAILS. **NOTATIONS**

STAGE 17 1.430ha 20 LOTS