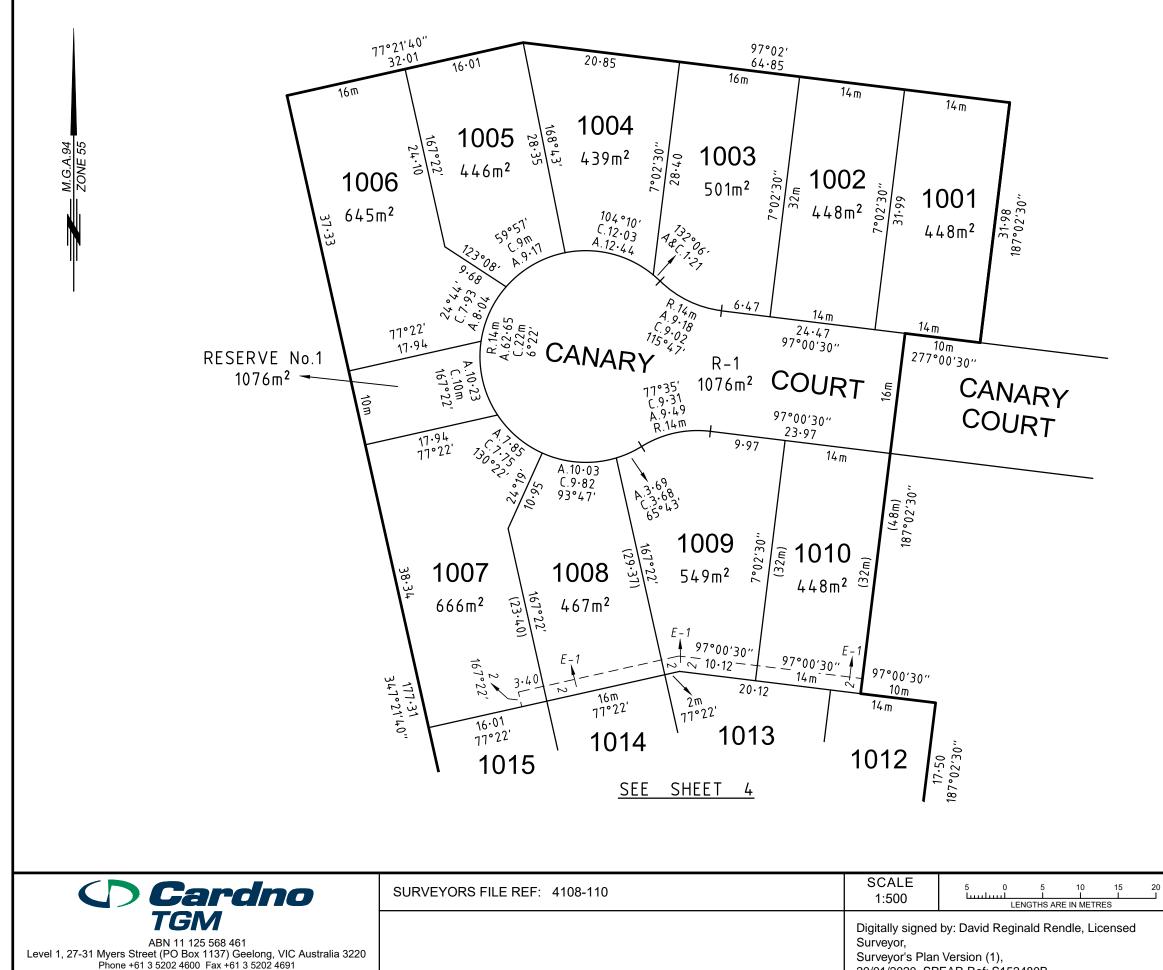

# PLAN NUMBER

| ORIGINAL SHEET<br>SIZE: A3                                                           | SHEET 4 |
|--------------------------------------------------------------------------------------|---------|
| Digitally signed by:<br>City of Greater Geelon<br>20/07/2020,<br>SPEAR Ref: S152480E |         |