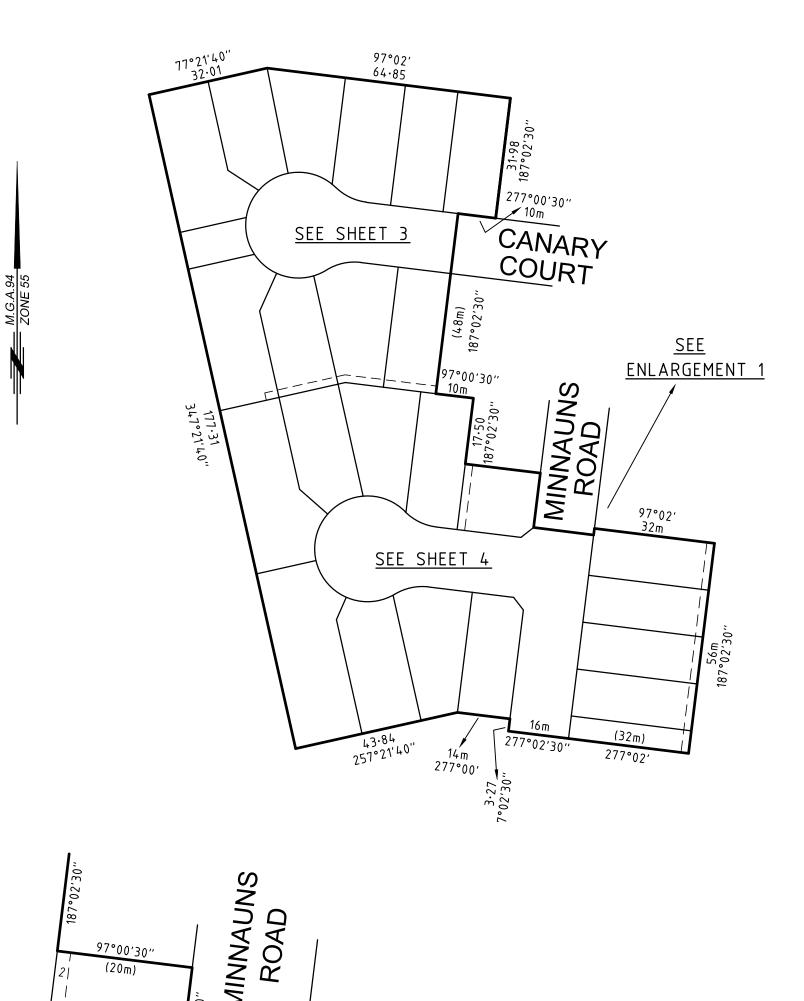

# PLAN NUMBER

| ORIGINAL SHEET |  |
|----------------|--|
| SIZE: A3       |  |

SHEET 3

Digitally signed by: City of Greater Geelong, 20/07/2020, SPEAR Ref: S152480B