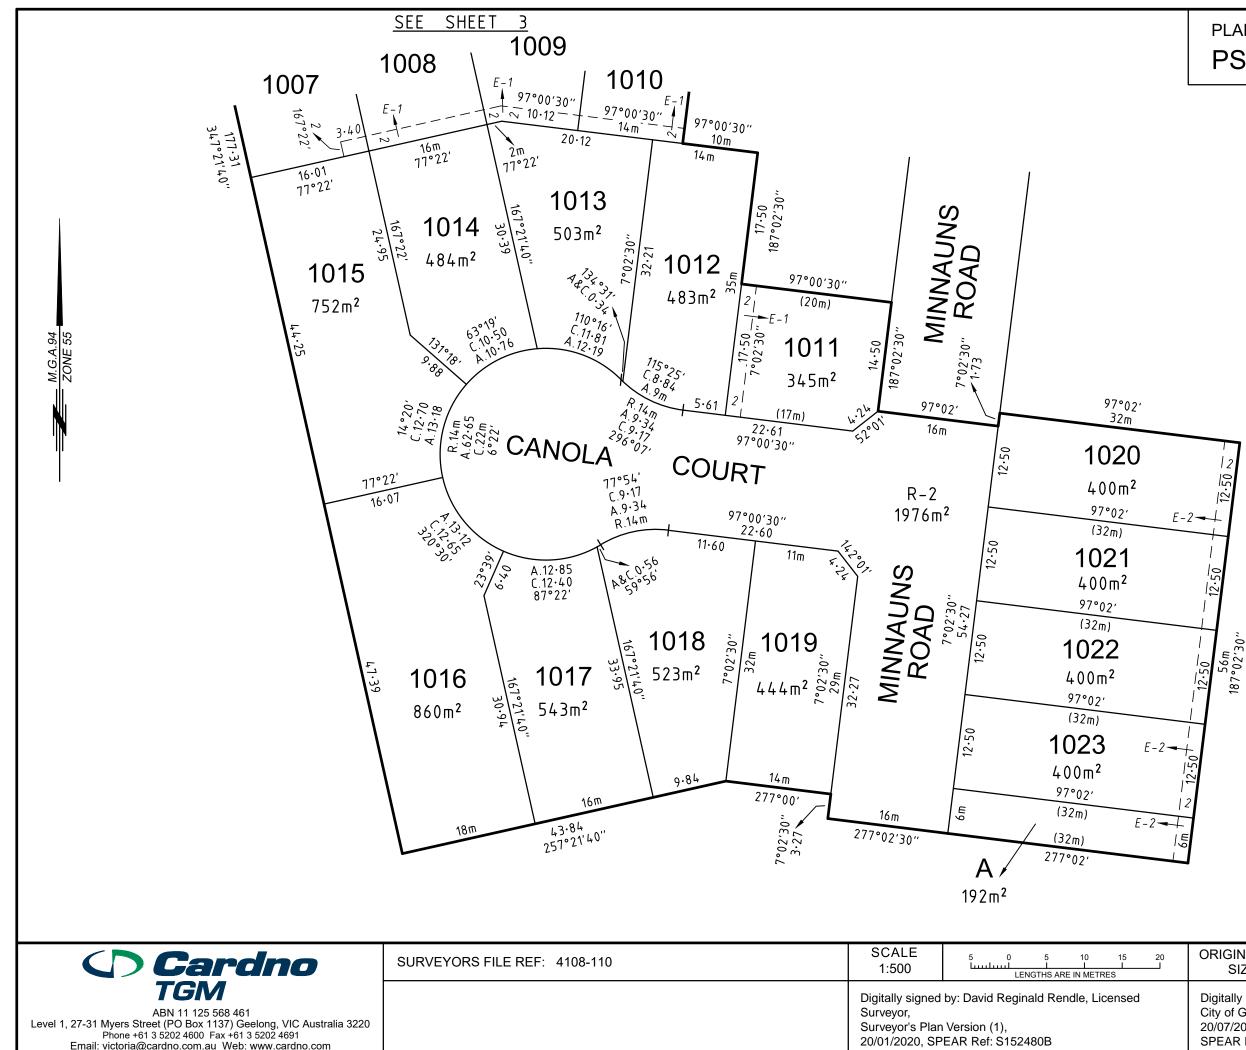

ZE: A3                                                             | SHEET 2      |  |
| ABN 11 125 568 461<br>Level 1, 27-31 Myers Street (PO Box 1137) Geelong, VIC Australia 3220<br>Phone +61 3 5202 4600 Fax +61 3 5202 4691<br>Email: victoria@cardno.com.au Web: www.cardno.com | Digitally signed by: David Reginald Rendle, Licensed<br>Surveyor,<br>Surveyor's Plan Version (1),<br>20/01/2020, SPEAR Ref: S152480B |                  | Digitally signed by:<br>City of Greater Geelong,<br>20/07/2020,<br>SPEAR Ref: S152480B |              |  |



Email: victoria@cardno.com.au Web: www.cardno.com

20/01/2020, SPEAR Ref: \$152480B

# PLAN NUMBER

| ORIGINAL SHEET |  |
|----------------|--|
| SIZE: A3       |  |

SHEET 3

Digitally signed by: City of Greater Geelong, 20/07/2020, SPEAR Ref: S152480B



# PLAN NUMBER

| ORIGINAL SHEET<br>SIZE: A3                                                           | SHEET 4 |
|--------------------------------------------------------------------------------------|---------|
| Digitally signed by:<br>City of Greater Geelon<br>20/07/2020,<br>SPEAR Ref: S152480E |         |

### PLAN NUMBER

# PS834025H

# CREATION OF RESTRICTION A.

Upon registration of this plan (PS834025H) the following restriction is created:

Land to benefit : Lots 1001-1023 (both inclusive) on this plan (PS834025H).

Land to be burdened : Lots 1001-1006 (both inclusive), 1008-1015 (both inclusive) & 1017-1023 (both inclusive) on this plan (PS834025H).

## DESCRIPTION OF RESTRICTION A.

The owners of lots 1001-1006 (both inclusive), 1008-1015 (both inclusive) & 1017-1023 (both in