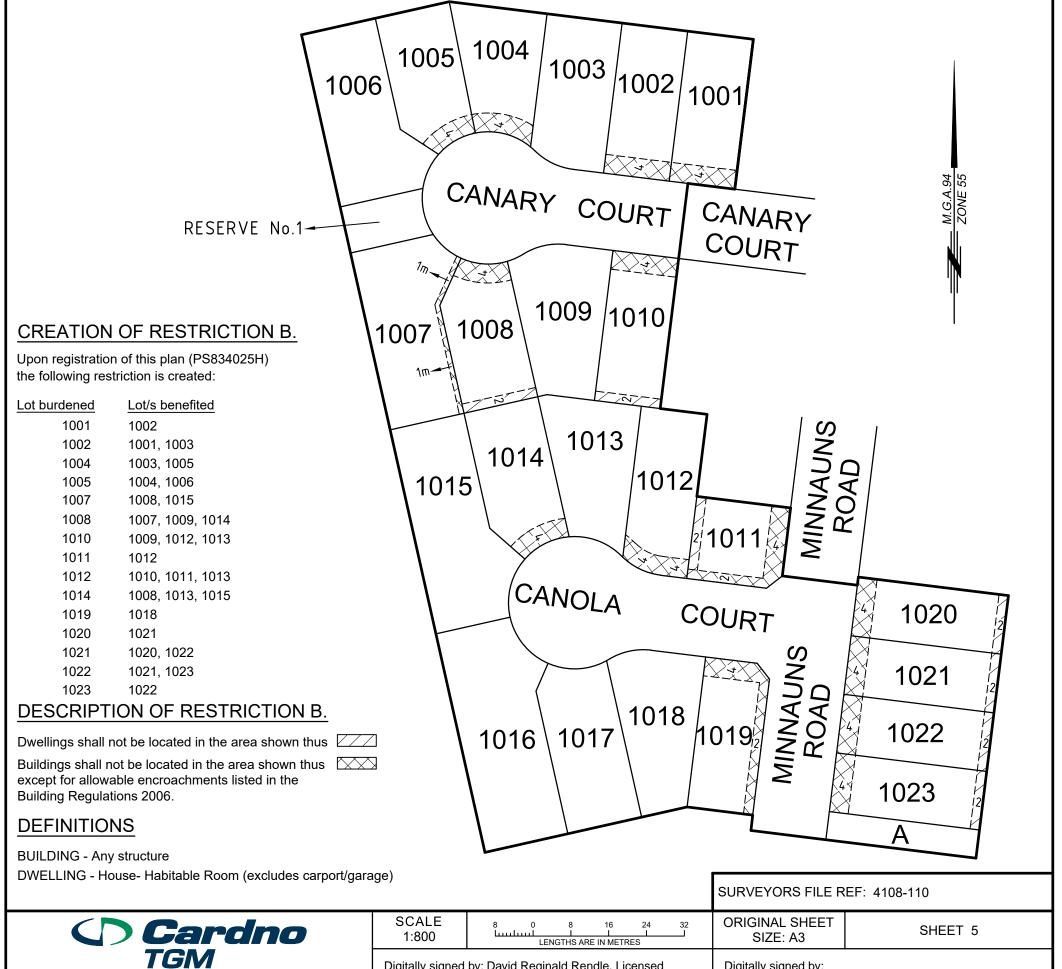

# CREATION OF RESTRICTION A.

Upon registration of this plan (PS834025H) the following restriction is created:

Land to benefit : Lots 1001-1023 (both inclusive) on this plan (PS834025H).

Land to be burdened : Lots 1001-1006 (both inclusive), 1008-1015 (both inclusive) & 1017-1023 (both inclusive) on this plan (PS834025H).

## DESCRIPTION OF RESTRICTION A.

The owners of lots 1001-1006 (both inclusive), 1008-1015 (both inclusive) & 1017-1023 (both inclusive) on this plan (PS834025H).

- shall not allow the erection of more than one dwelling on any single allotment
- shall not further subdivide the lots.

### CREATION OF RESTRICTION C:

Upon registration of this plan (PS834025H) the following restriction is created:

| Lot burdened | Lot/s benefited |
|--------------|-----------------|
| 1007         | 1008            |
| 1008         | 1007            |
| 1009         | 1008            |
| 1010         | 1009            |
| 1020         | 1021            |
| 1021         | 1022            |
| 1022         | 1023            |
| 1023         | 1022            |
|              |                 |

### DESCRIPTION OF RESTRICTION C:

The registered proprietor or proprietors for the time being of the burdened lot must not:

Build or permit to build any building(s) that does not provide 1.0 1. metre clear horizontal access down the entire length of at least one side boundary of the lot.