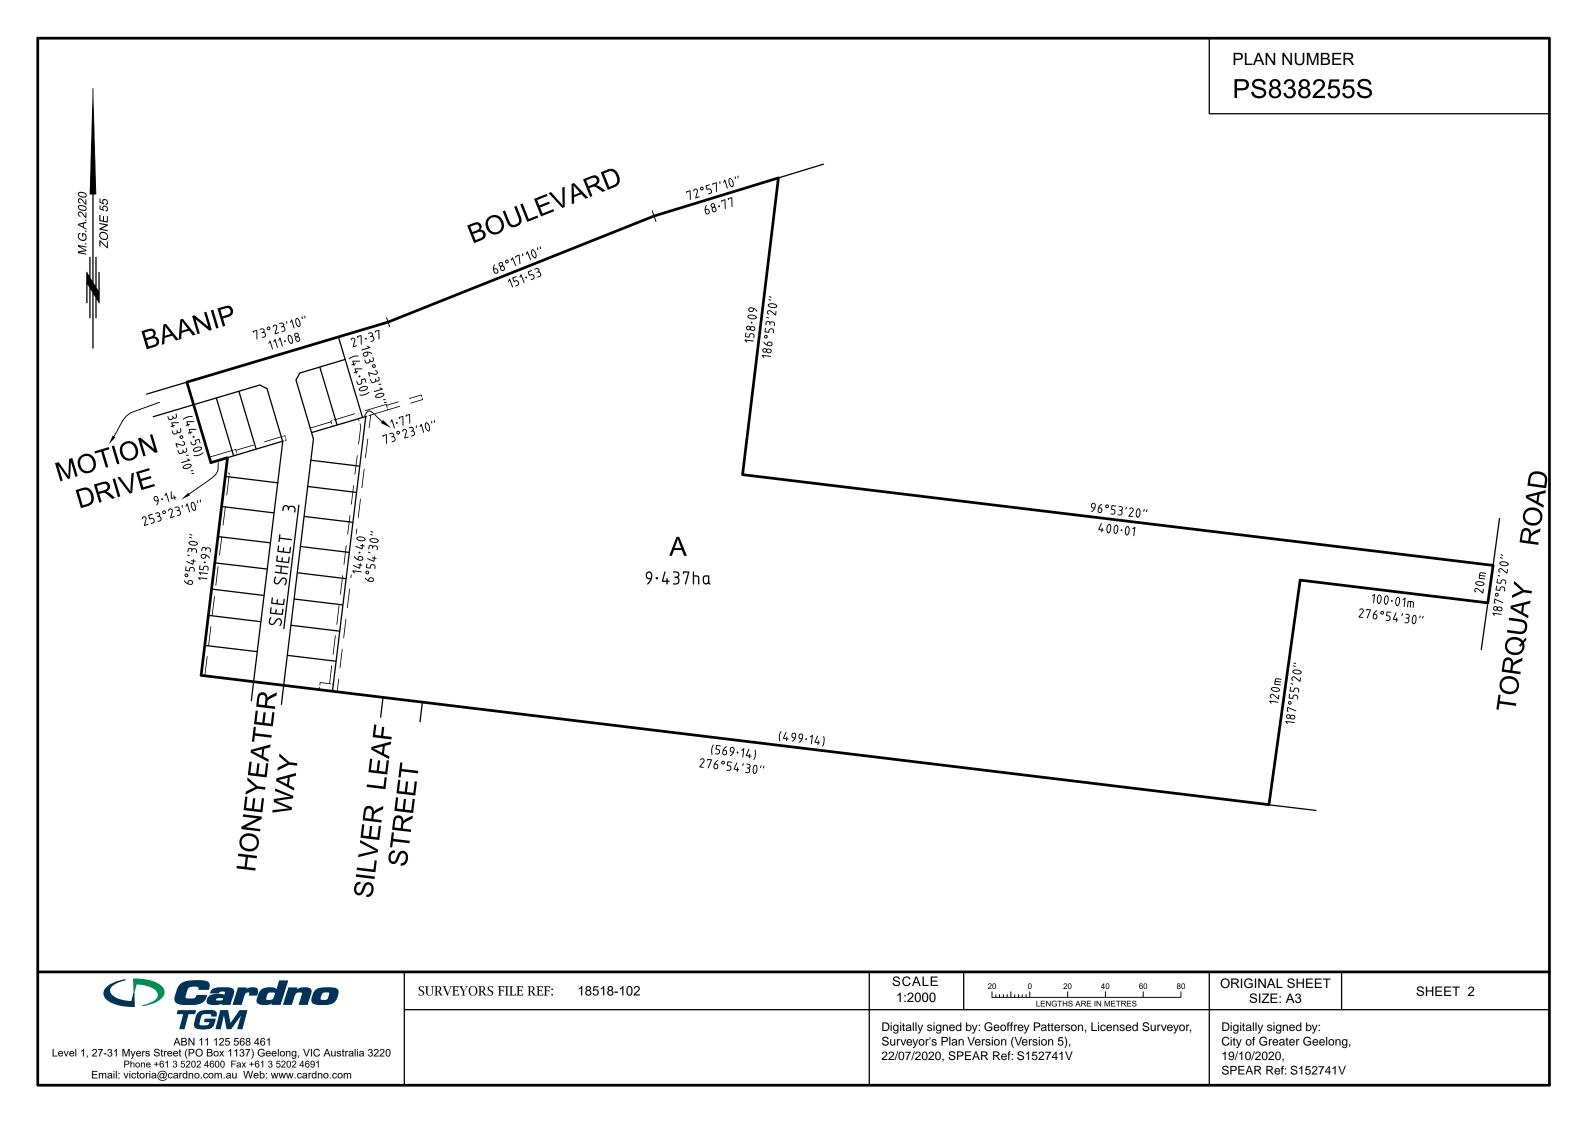

## PLAN NUMBER PS838255S

### LOCATION OF LAND

PARISH: DUNEED TOWNSHIP: -

SECTION: -

CROWN ALLOTMENT: -

CROWN PORTION: 13 (PART)

TITLE REFERENCE: VOL. FOL.

LAST PLAN REFERENCE: LOT A ON PS826460J

POSTAL ADDRESS: 371 TORQUAY ROAD **MOUNT DUNEED, 3217** (at time of subdivision)

MGA CO-ORDINATES: (of approx centre of land

N: 5 766 900 in plan)

266 330 E:

ZONE: 55

MGA 2020

Council Name: City of Greater Geelong

Council Reference Number: 14633 Planning Permit Reference: PP-1246-2018 SPEAR Reference Number: S152741V

#### **IDENTIFIER** COUNCIL/BODY/PERSON **ROAD R-1** CITY OF GREATER GEELONG

LOTS 1-200 (BOTH INCLUSIVE) HAVE BEEN OMITTED FROM THIS PLAN.

**NOTATIONS** 

**CREATION OF RESTRICTION** 

SEE SHEET 4 FOR RESTRICTION DETAILS.