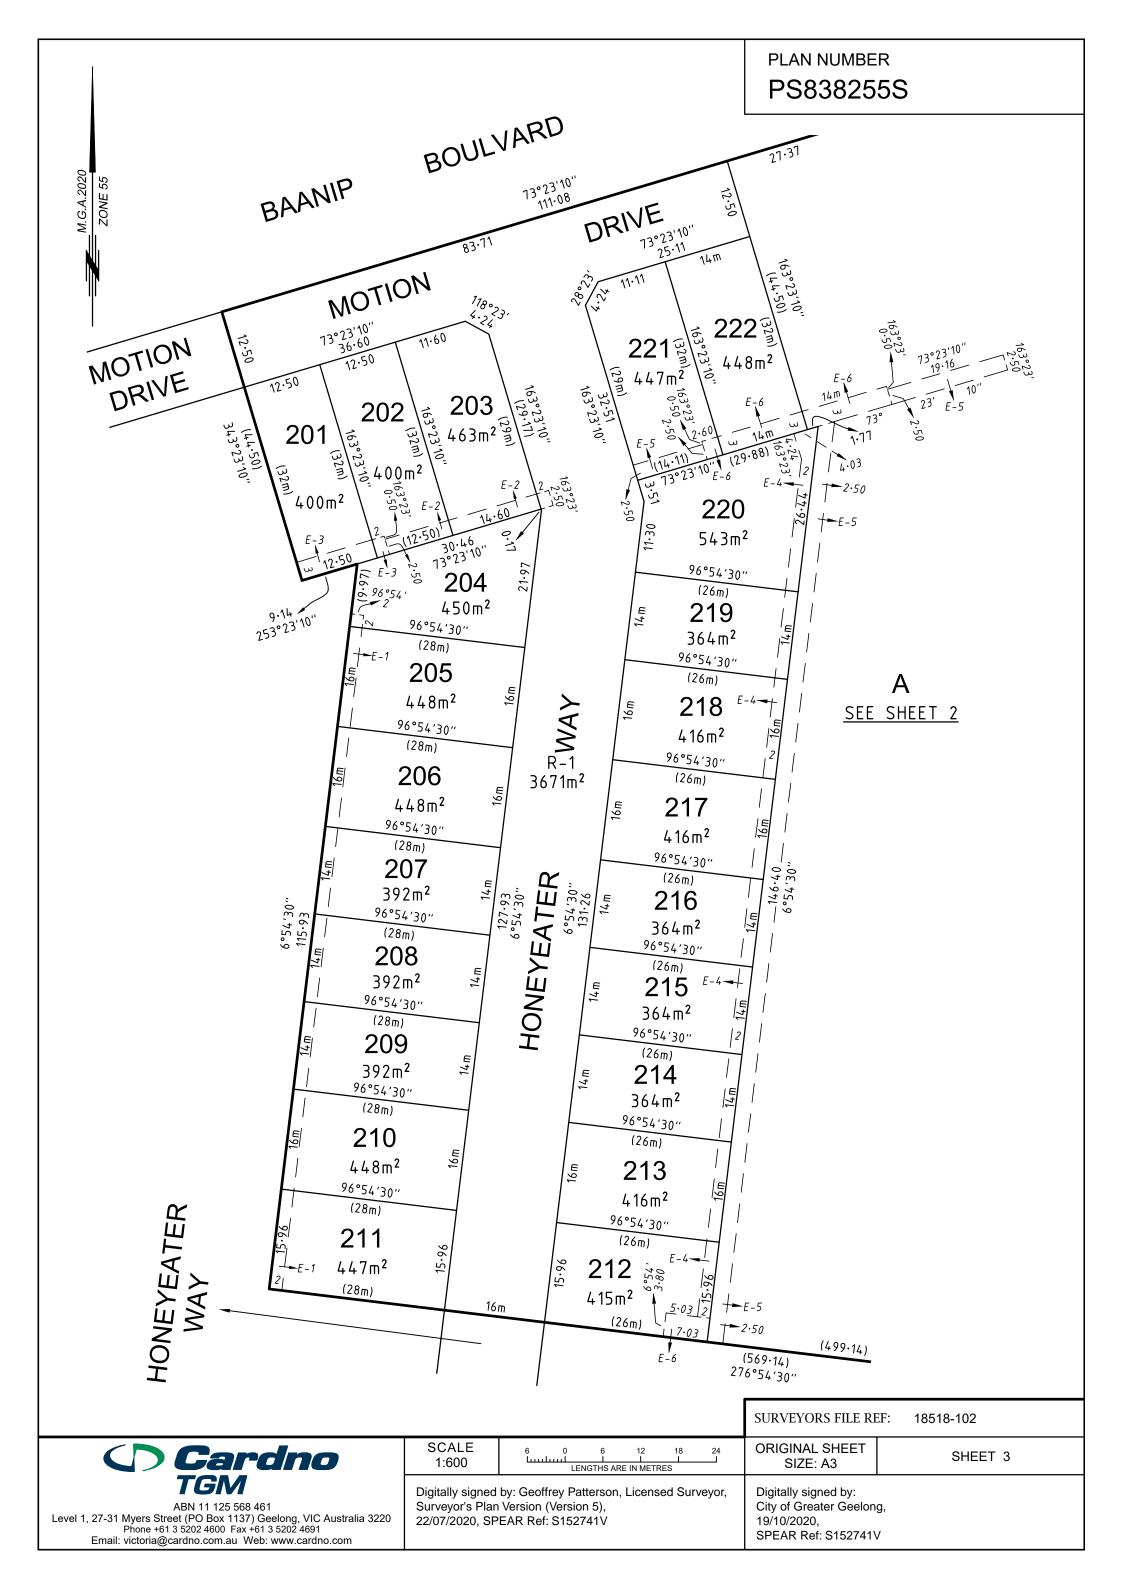

## PLAN NUMBER PS838255S

#### **IDENTIFIER** COUNCIL/BODY/PERSON **ROAD R-1** CITY OF GREATER GEELONG

LOTS 1-200 (BOTH INCLUSIVE) HAVE BEEN OMITTED FROM THIS PLAN.

**NOTATIONS** 

**CREATION OF RESTRICTION** 

SEE SHEET 4 FOR RESTRICTION DETAILS.

#### **EASEMENT INFORMATION**

A - Appurtenant Easement E - Encumbering Easement R - Encumbering Easement (Road) LEGEND:

| Easement<br>Reference | Purpose                            | Width<br>(Metres) | Origin                                    | Land Benefited/In Favour Of     |
|-----------------------|------------------------------------|-------------------|-------------------------------------------|---------------------------------|
| E-1, E-3              | DRAINAGE                           | SEE PLAN          | PS826460J                                 | CITY OF GREATER GEELONG         |
| E-2, E-3              | PIPELINES OR ANCILLARY<br>PURPOSES | SEE PLAN          | PS826460J & SECTION<br>136 WATER ACT 1989 | BARWON REGION WATER CORPORATION |
| E-4, E-6              | DRAINAGE                           | SEE PLAN          | THIS PLAN                                 | CITY OF GREATER GEELONG         |
| E-5, E-6              | PIPELINES OR ANCILLARY<br>PURPOSES | SEE PLAN          | THIS PLAN & SECTION<br>136 WATER ACT 1989 | BARWON REGION WATER CORPORATION |
|                       |                                    |                   |                                           |                                 |

#### CREATION OF RESTRICTION A.

Upon registration of this plan (PS838255S) the following restriction is created:

Land to be benefited: Lots 201-222 (both inclusive)

on this plan (PS838255S)

M.G.A.2020 ZONE 55

Land to be burdened: Lots 201-222 (both inclusive) on this plan (PS838255S)

#### CREATION OF RESTRICTION B.

Upon registration of this plan (PS838255S) the following restriction is created:

| Lot burdened | Lot/s benefited    | Lot burdened | Lot/s benefited |
|--------------|--------------------|--------------|-----------------|
| 201          | 202, 204           | 212          | 213             |
| 202          | 201, 203, 204      | 213          | 212, 214        |
| 203          | 202, 204           | 214          | 213, 215        |
| 204          | 201, 202, 203, 205 | 215          | 214, 216        |
| 205          | 204, 206           | 216          | 215, 217        |
| 206          | 205, 207           | 217          | 216, 218        |
| 207          | 206, 208           | 218          | 217, 219        |
| 208          | 207, 209           | 219          | 218, 220        |
| 209          | 208, 210           | 220          | 219, 221, 222   |
| 210          | 209, 211           | 221          | 220, 222        |
| 211          | 210                | 222          | 220, 221        |

### **CREATION OF RESTRICTION C:**

Upon registration of this plan (PS838255S) the following restriction is created:

| Lot burdened | Lot/s benefited | Lot burdened | Lot/s benefited |
|--------------|-----------------|--------------|-----------------|
| 204          | 205             | 213          | 212             |
| 205          | 206             | 214          | 213             |
| 206          | 207             | 215          | 214             |
| 207          | 208             | 216          | 215             |
| 208          | 209             | 217          | 216             |
| 209          | 210             | 218          | 217             |
| 210          | 211             | 219          | 218             |
| 211          | 210             | 220          | 219             |
| 212          | 213             |              |                 |