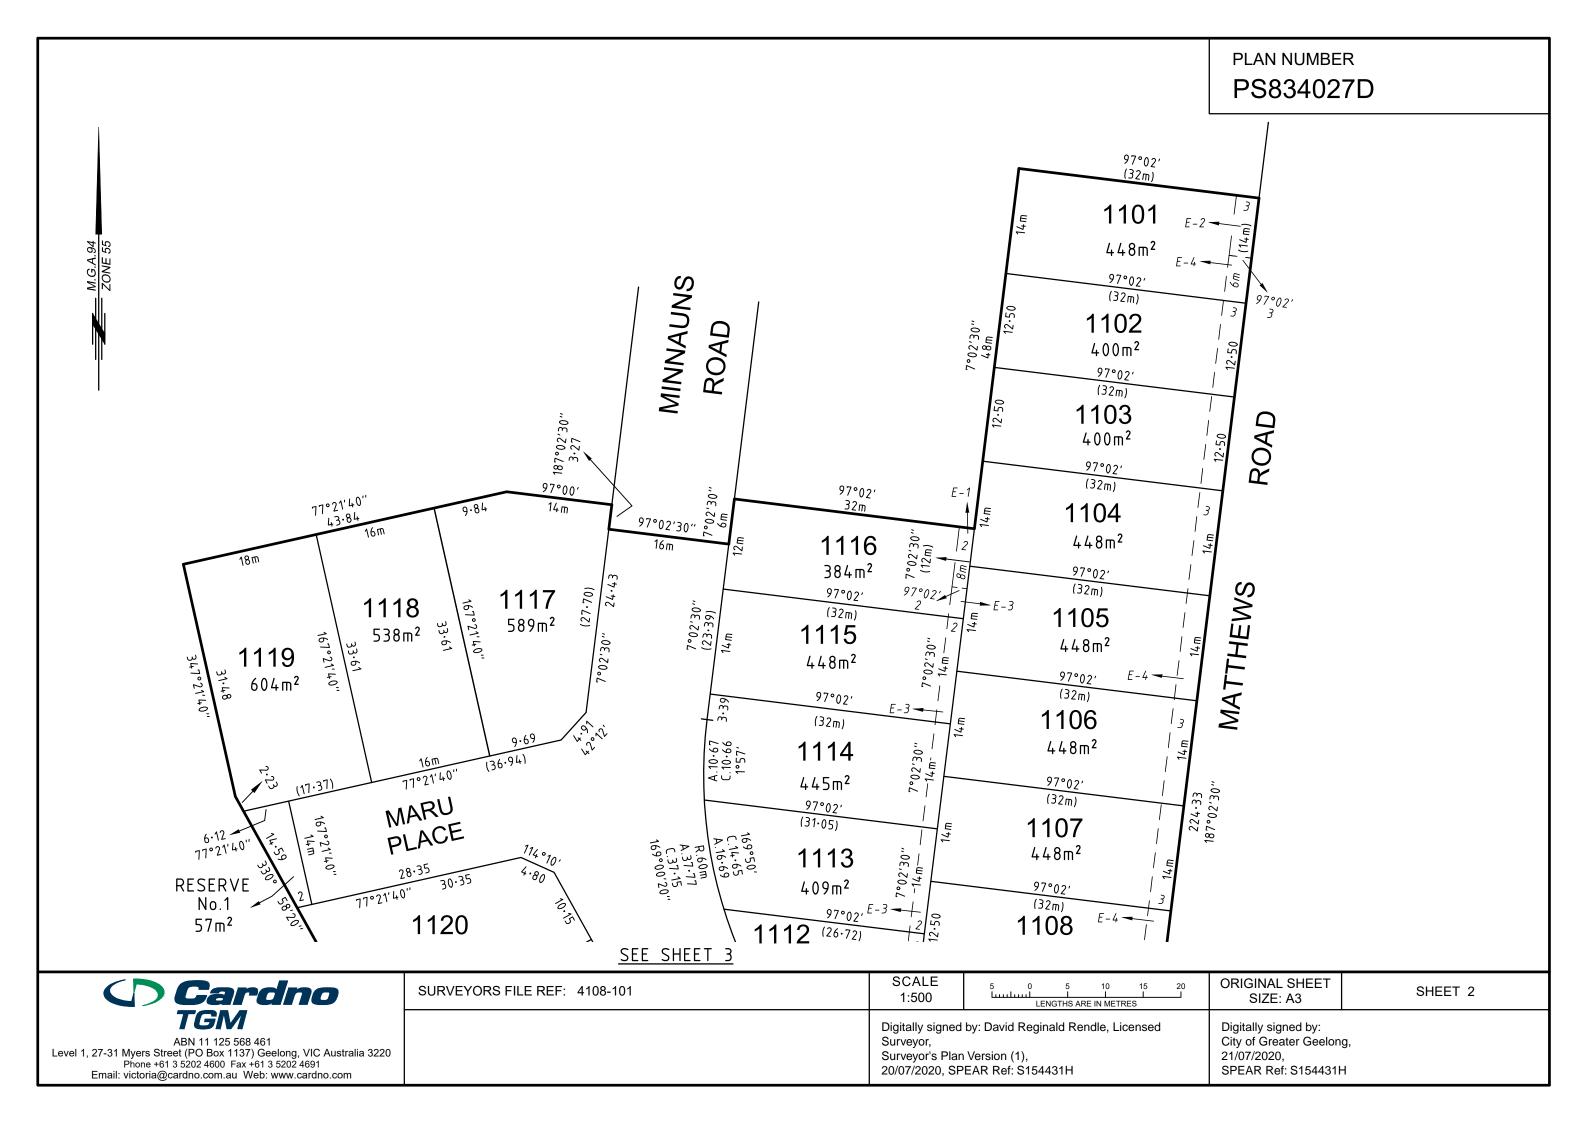

# PLAN NUMBER PS834027D

#### **NOTATIONS**

LOTS 1-1100 (BOTH INCLUSIVE) HAVE BEEN OMITTED FROM THIS PLAN.

LOTS 1101-1128 (BOTH INCLUSIVE) ARE THE RESULT OF THIS SURVEY.

## **EASEMENT INFORMATION**

LEGEND: A - Appurtenant Easement E - Encumbering Easement R - Encumbering Easement (Road)

| Easement<br>Reference | Purpose                            | Width<br>(Metres) | Origin                                    | Land Benefited/In Favour Of     |
|-----------------------|------------------------------------|-------------------|-------------------------------------------|---------------------------------|
| E-1                   | PIPELINES OR ANCILLARY<br>PURPOSES | SEE PLAN          | PS740227S & SECTION<br>136 WATER ACT 1989 | BARWON REGION WATER CORPORATION |
| E-2                   | DRAINAGE                           | SEE PLAN          | PS740227S                                 | CITY OF GREATER GEELONG         |
| E-3                   | PIPELINES OR ANCILLARY<br>PURPOSES | SEE PLAN          | THIS PLAN & SECTION<br>136 WATER ACT 1989 | BARWON REGION WATER CORPORATION |
| E-4                   | DRAINAGE                           | SEE PLAN          | THIS PLAN                                 | CITY OF GREATER GEELONG         |
|                       |                                    |                   |                                           |                                 |
|                       |                                    |                   |                                           |                                 |
|                       |                                    |                   |                                           |                                 |
|                       |                                    |                   |                                           |                                 |
|                       |                                    |                   |                                           |                                 |