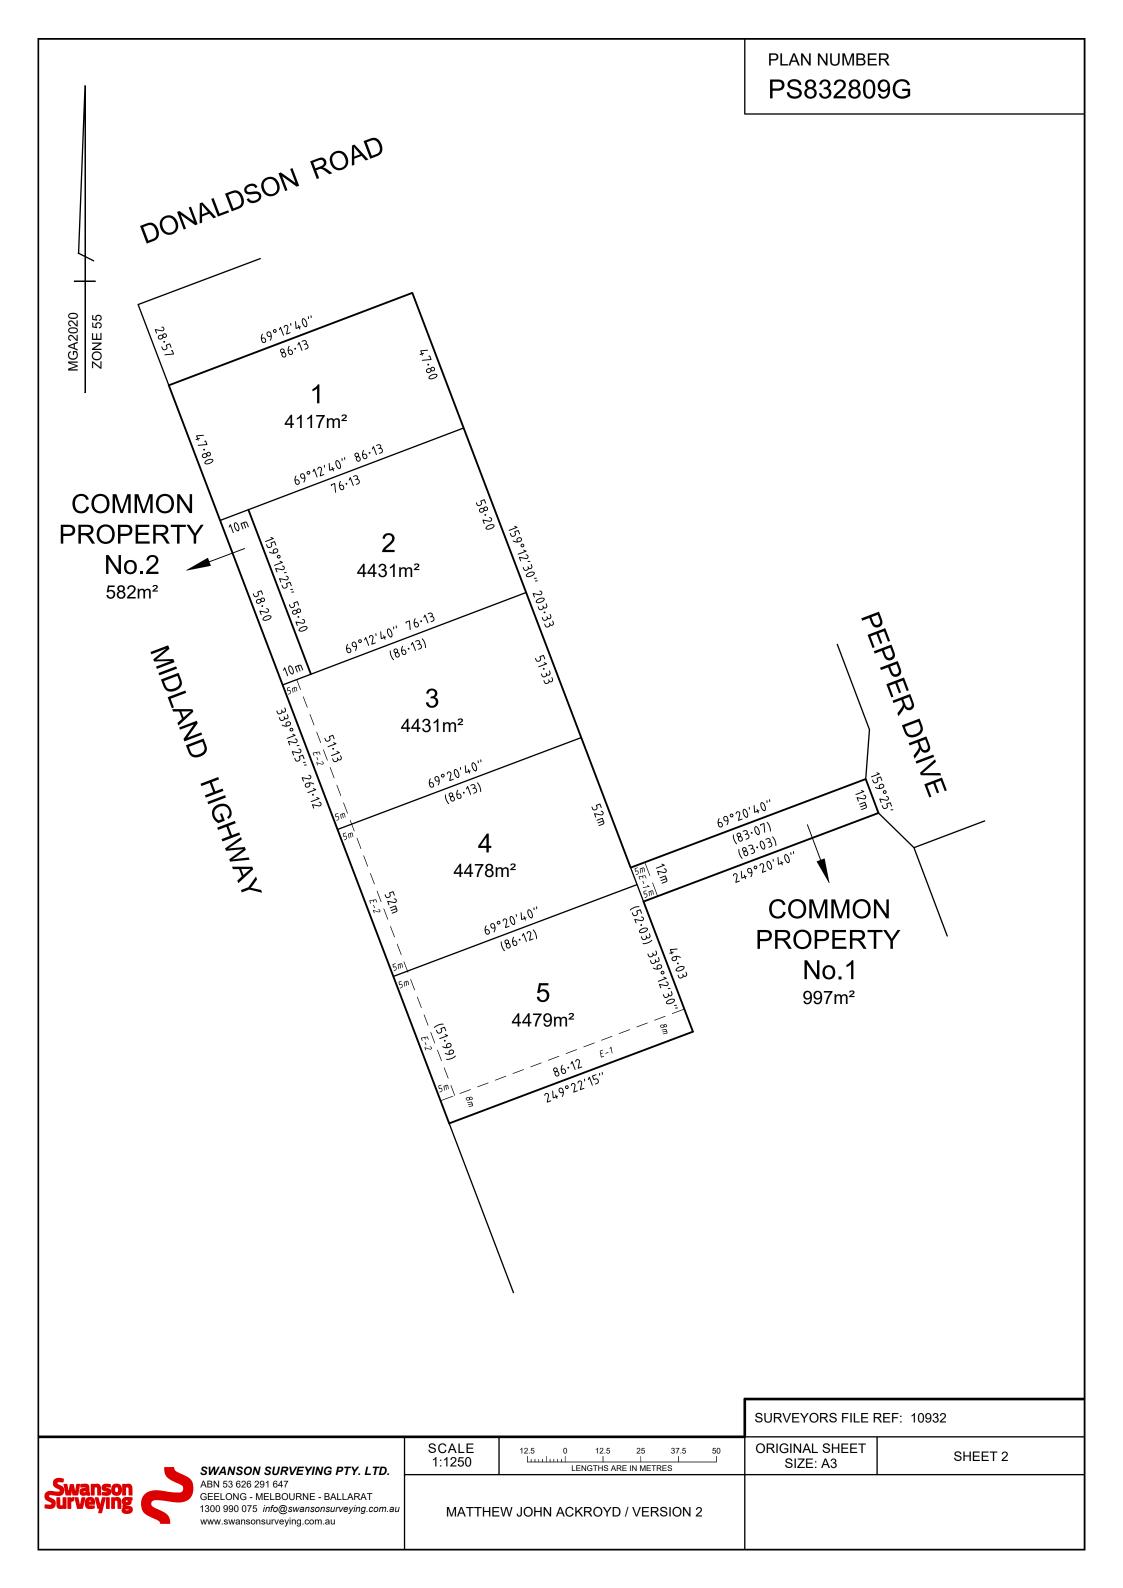

## PLAN NUMBER PLAN OF SUBDIVISION EDITION 1 PS832809G LOCATION OF LAND **MUNICIPALITY: GOLDEN PLAINS SHIRE** PARISH: WABDALLAH TOWNSHIP: LETHBRIDGE **SECTION: -CROWN ALLOTMENT: 24 (PT) CROWN PORTION: -**TITLE REFERENCE: VOL.11906 FOL.277 LAST PLAN REFERENCE: LOT B ON PS802810S POSTAL ADDRESS: 2710 MIDLAND HIGHWAY, (at time of subdivision) LETHBRIDGE, 3332 MGA2020 CO-ORDINATES: E: 249 170 ZONE: 55 (of approx centre of land N: 5 793 220 in plan) VESTING OF ROADS AND/OR RESERVES **NOTATIONS IDENTIFIER** COUNCIL/BODY/PERSON LOTS IN THIS PLAN MAY BE AFFECTED BY ONE OR MORE OWNERS NIL **CORPORATIONS** NIL FOR DETAILS OF OWNERS CORPORATION (S) INCLUDING PURPOSE, RESPONSIBILITY AND ENTITLEMENT AND LIABILITY, SEE OWNERS CORPORATION SEARCH REPORT, OWNERS CORPORATION RULES AND OWNERS CORPORATION ADDITIONAL INFORMATION. **RESTRICTION: NOTATIONS** The registered proprietor or proprietors shall not construct wastewater treatment or **DEPTH LIMITATION: DOES NOT APPLY** disposal systems unless in accordance with the Land Capability Assessment (LCA) prepared by Saunders Structural Works Consulting Engineers dated April 2014 SURVEY: This plan is based on survey. STAGING: This is not a staged subdivision. Planning Permit No. -This survey has been connected to permanent marks No(s). PM21 (WABDALLAH) In Proclaimed Survey Area No. -**EASEMENT INFORMATION** LEGEND: A - Appurtenant Easement E - Encumbering Easement R - Encumbering Easement (Road) EASEMENTS AND RIGHTS IMPLIED BY SECTION 12 (2) OF THE SUBDIVISION ACT 1988 APPLY TO ALL THE LAND IN THIS PLAN Width Easement Land Benefited/In Favour Of Purpose Origin (Metres) Reference SEE PLAN **DRAINAGE** PS731458X & **GOLDEN PLAINS SHIRE** E-1 PS802810S E-2 THIS PLAN **GOLDEN PLAINS SHIRE** DRAINAGE ORIGINAL SHEET SURVEYORS FILE REF: 10932 SHEET 1 OF 2 SHEETS SIZE: A3 SWANSON SURVEYING PTY. LTD. ABN 53 626 291 647 GEELONG - MELBOURNE - BALLARAT 1300 990 075 info@swansonsurveying.com.au MATTHEW JOHN ACKROYD / VERSION 2 www.swansonsurveying.com.au