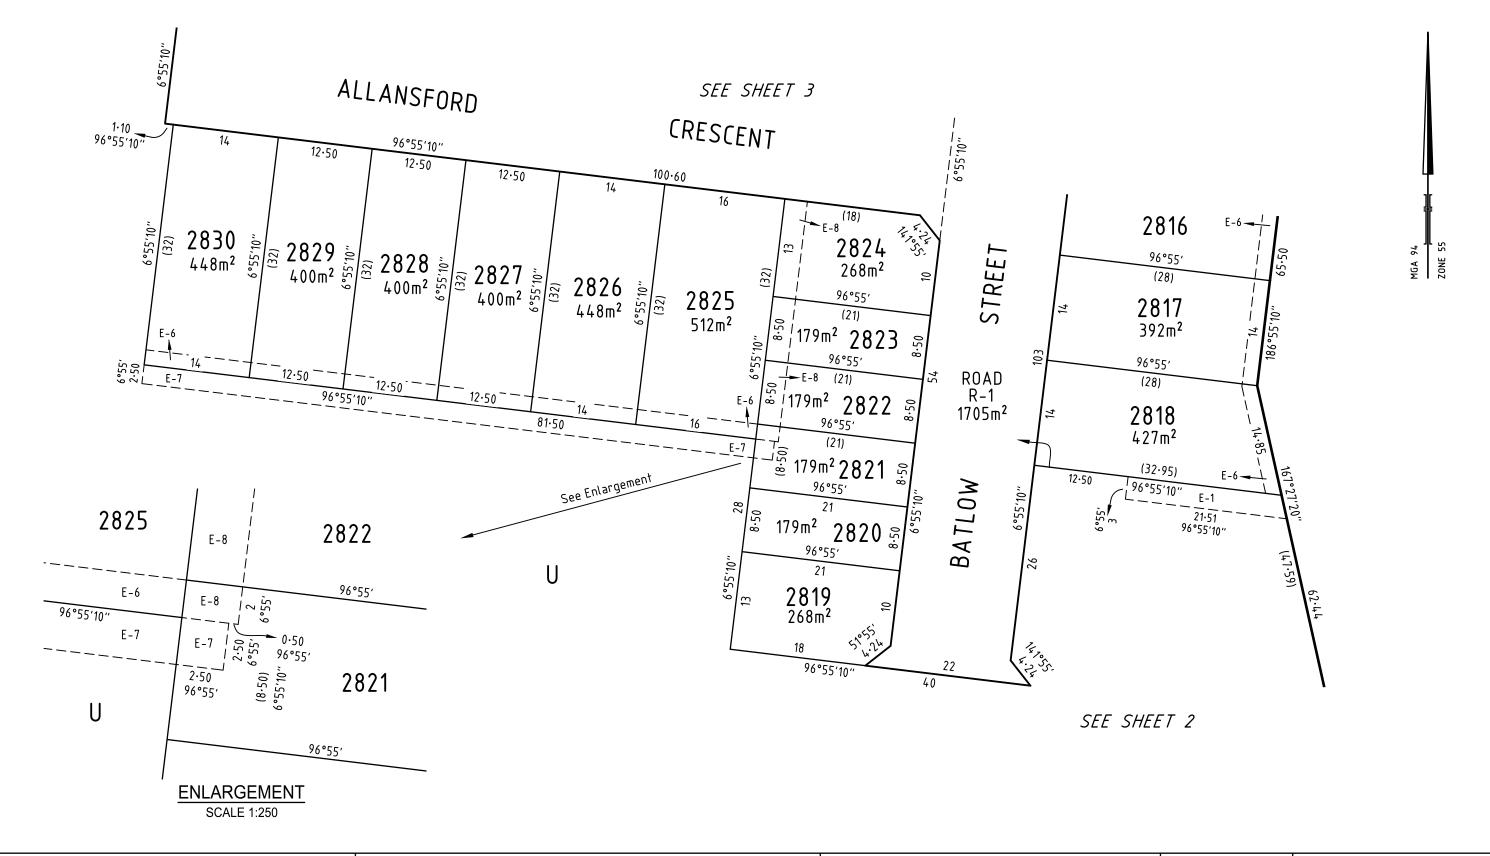

| PLAN OF SUBDIVISION                                                                                                                                                                                                                                            |                                                 |                   |                   | EDITION 1                                                                                                                             | PS                         | 901739T              |  |
|----------------------------------------------------------------------------------------------------------------------------------------------------------------------------------------------------------------------------------------------------------------|-------------------------------------------------|-------------------|-------------------|---------------------------------------------------------------------------------------------------------------------------------------|----------------------------|----------------------|--|
| LOCATION OF PARISH: CONEWA TOWNSHIP: SECTION: 5 CROWN ALLOTMEN CROWN PORTION: TITLE REFERENCE: LAST PLAN REFERE                                                                                                                                                | RRE  IT: K (PART)  C/T VOL                      | N PS901737X       |                   |                                                                                                                                       |                            |                      |  |
| POSTAL ADDRESS: (at time of subdivision)  MGA94 CO-ORDINA (of approx centre of land)                                                                                                                                                                           | ARMSTRONG<br>TES: E: 267                        | CREEK, 3217       | ZONE: 55          |                                                                                                                                       |                            |                      |  |
| VESTING                                                                                                                                                                                                                                                        | OF ROADS A                                      | ND/OR RESE        | RVES              | NOTATIONS                                                                                                                             |                            |                      |  |
| IDENTIFIER<br>ROAD R-1                                                                                                                                                                                                                                         | COUNCIL / BODY / PERSON CITY OF GREATER GEELONG |                   |                   | Lots A to T (all inclusive) and 1 to 2800 (all inclusive) have been omitted from this plan.  See Sheet 5 for Creation of Restrictions |                            |                      |  |
|                                                                                                                                                                                                                                                                | NOTATIO                                         | DNC               |                   |                                                                                                                                       |                            |                      |  |
| DEPTH LIMITATION : DO                                                                                                                                                                                                                                          | NOTATIO                                         | ONIC              |                   |                                                                                                                                       |                            |                      |  |
| SURVEY: This plan is based on survey in BP2872  STAGING: This is not a staged subdivision Planning Permit No. 939/2014  This survey has been connected to permanent marks No(s). CONEWARRE PM 20, PM 27, PM 28, PM 111, PM 132, PM 222, PM 223 & DUNEED PM 195 |                                                 |                   |                   |                                                                                                                                       |                            |                      |  |
| In Proclaimed Survey Are                                                                                                                                                                                                                                       |                                                 |                   |                   | ALCORMATION!                                                                                                                          |                            |                      |  |
| LEGEND: A - Appurten                                                                                                                                                                                                                                           | ant Easement E -                                | Encumbering Ease  | ment R - Encumber | NFORMATION ing Easement (Road)                                                                                                        |                            |                      |  |
|                                                                                                                                                                                                                                                                |                                                 |                   |                   |                                                                                                                                       |                            |                      |  |
| Easement<br>Reference                                                                                                                                                                                                                                          | Purpose                                         | Width<br>(Metres) | Origin            | 1                                                                                                                                     | Land Benefited             | / In Favour of       |  |
| A CHIDLIDAY FOTA                                                                                                                                                                                                                                               |                                                 |                   | SHEET 2 FOR I     | EASEMENT INFORMATION                                                                                                                  |                            | A OF OTA OF 1,000    |  |
| ASHBURY ESTAT                                                                                                                                                                                                                                                  | TE - STAGE 28                                   | 3 (30 LOTS)       |                   |                                                                                                                                       |                            | A OF STAGE - 1.309ha |  |
| SINVEYORS FILE REF:  10 Moorabool Street PO Box 4032 Geelong Vic 3220 T 61 3 5249 6888 spiire.com.au  SURVEYORS FILE REF:  Licensed Surveyor: Version: 3                                                                                                       |                                                 |                   |                   |                                                                                                                                       | ORIGINAL SHEET<br>SIZE: A3 | SHEET 1 OF 6         |  |