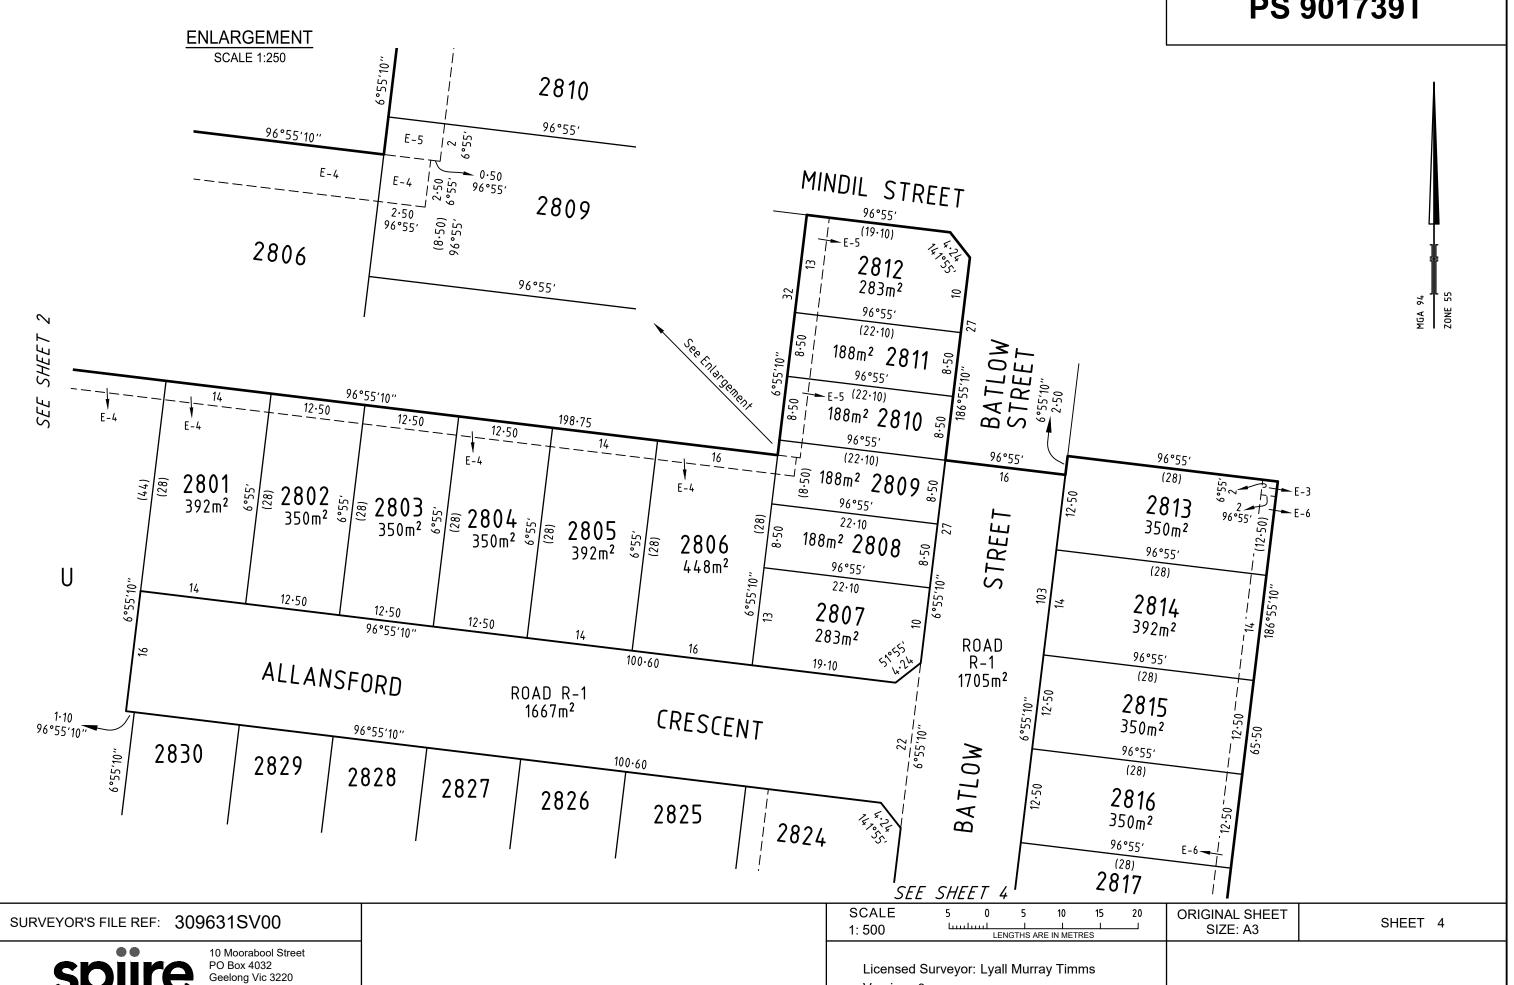

| PLAN OF SUBDIVISION                                                                                                                                                                                                                                            |                                                 |                   |                   | EDITION 1                                                                                                                             | PS                         | 901739T              |  |
|----------------------------------------------------------------------------------------------------------------------------------------------------------------------------------------------------------------------------------------------------------------|-------------------------------------------------|-------------------|-------------------|---------------------------------------------------------------------------------------------------------------------------------------|----------------------------|----------------------|--|
| LOCATION OF PARISH: CONEWA TOWNSHIP: SECTION: 5 CROWN ALLOTMEN CROWN PORTION: TITLE REFERENCE: LAST PLAN REFERE                                                                                                                                                | RRE  IT: K (PART)  C/T VOL                      | N PS901737X       |                   |                                                                                                                                       |                            |                      |  |
| POSTAL ADDRESS: (at time of subdivision)  MGA94 CO-ORDINA (of approx centre of land)                                                                                                                                                                           | ARMSTRONG<br>TES: E: 267                        | CREEK, 3217       | ZONE: 55          |                                                                                                                                       |                            |                      |  |
| VESTING                                                                                                                                                                                                                                                        | OF ROADS A                                      | ND/OR RESE        | RVES              | NOTATIONS                                                                                                                             |                            |                      |  |
| IDENTIFIER<br>ROAD R-1                                                                                                                                                                                                                                         | COUNCIL / BODY / PERSON CITY OF GREATER GEELONG |                   |                   | Lots A to T (all inclusive) and 1 to 2800 (all inclusive) have been omitted from this plan.  See Sheet 5 for Creation of Restrictions |                            |                      |  |
|                                                                                                                                                                                                                                                                | NOTATIO                                         | DNC               |                   |                                                                                                                                       |                            |                      |  |
| DEPTH LIMITATION : DO                                                                                                                                                                                                                                          | NOTATIO                                         | ONIC              |                   |                                                                                                                                       |                            |                      |  |
| SURVEY: This plan is based on survey in BP2872  STAGING: This is not a staged subdivision Planning Permit No. 939/2014  This survey has been connected to permanent marks No(s). CONEWARRE PM 20, PM 27, PM 28, PM 111, PM 132, PM 222, PM 223 & DUNEED PM 195 |                                                 |                   |                   |                                                                                                                                       |                            |                      |  |
| In Proclaimed Survey Are                                                                                                                                                                                                                                       |                                                 |                   |                   | ALCORMATION!                                                                                                                          |                            |                      |  |
| LEGEND: A - Appurten                                                                                                                                                                                                                                           | ant Easement E -                                | Encumbering Ease  | ment R - Encumber | NFORMATION ing Easement (Road)                                                                                                        |                            |                      |  |
|                                                                                                                                                                                                                                                                |                                                 |                   |                   |                                                                                                                                       |                            |                      |  |
| Easement<br>Reference                                                                                                                                                                                                                                          | Purpose                                         | Width<br>(Metres) | Origin            | 1                                                                                                                                     | Land Benefited             | / In Favour of       |  |
| A CHIDLIDAY FOTA                                                                                                                                                                                                                                               |                                                 |                   | SHEET 2 FOR I     | EASEMENT INFORMATION                                                                                                                  |                            | A OF OTA OF 1,000    |  |
| ASHBURY ESTAT                                                                                                                                                                                                                                                  | TE - STAGE 28                                   | 3 (30 LOTS)       |                   |                                                                                                                                       |                            | A OF STAGE - 1.309ha |  |
| SINVEYORS FILE REF:  10 Moorabool Street PO Box 4032 Geelong Vic 3220 T 61 3 5249 6888 spiire.com.au  SURVEYORS FILE REF:  Licensed Surveyor: Version: 3                                                                                                       |                                                 |                   |                   |                                                                                                                                       | ORIGINAL SHEET<br>SIZE: A3 | SHEET 1 OF 6         |  |