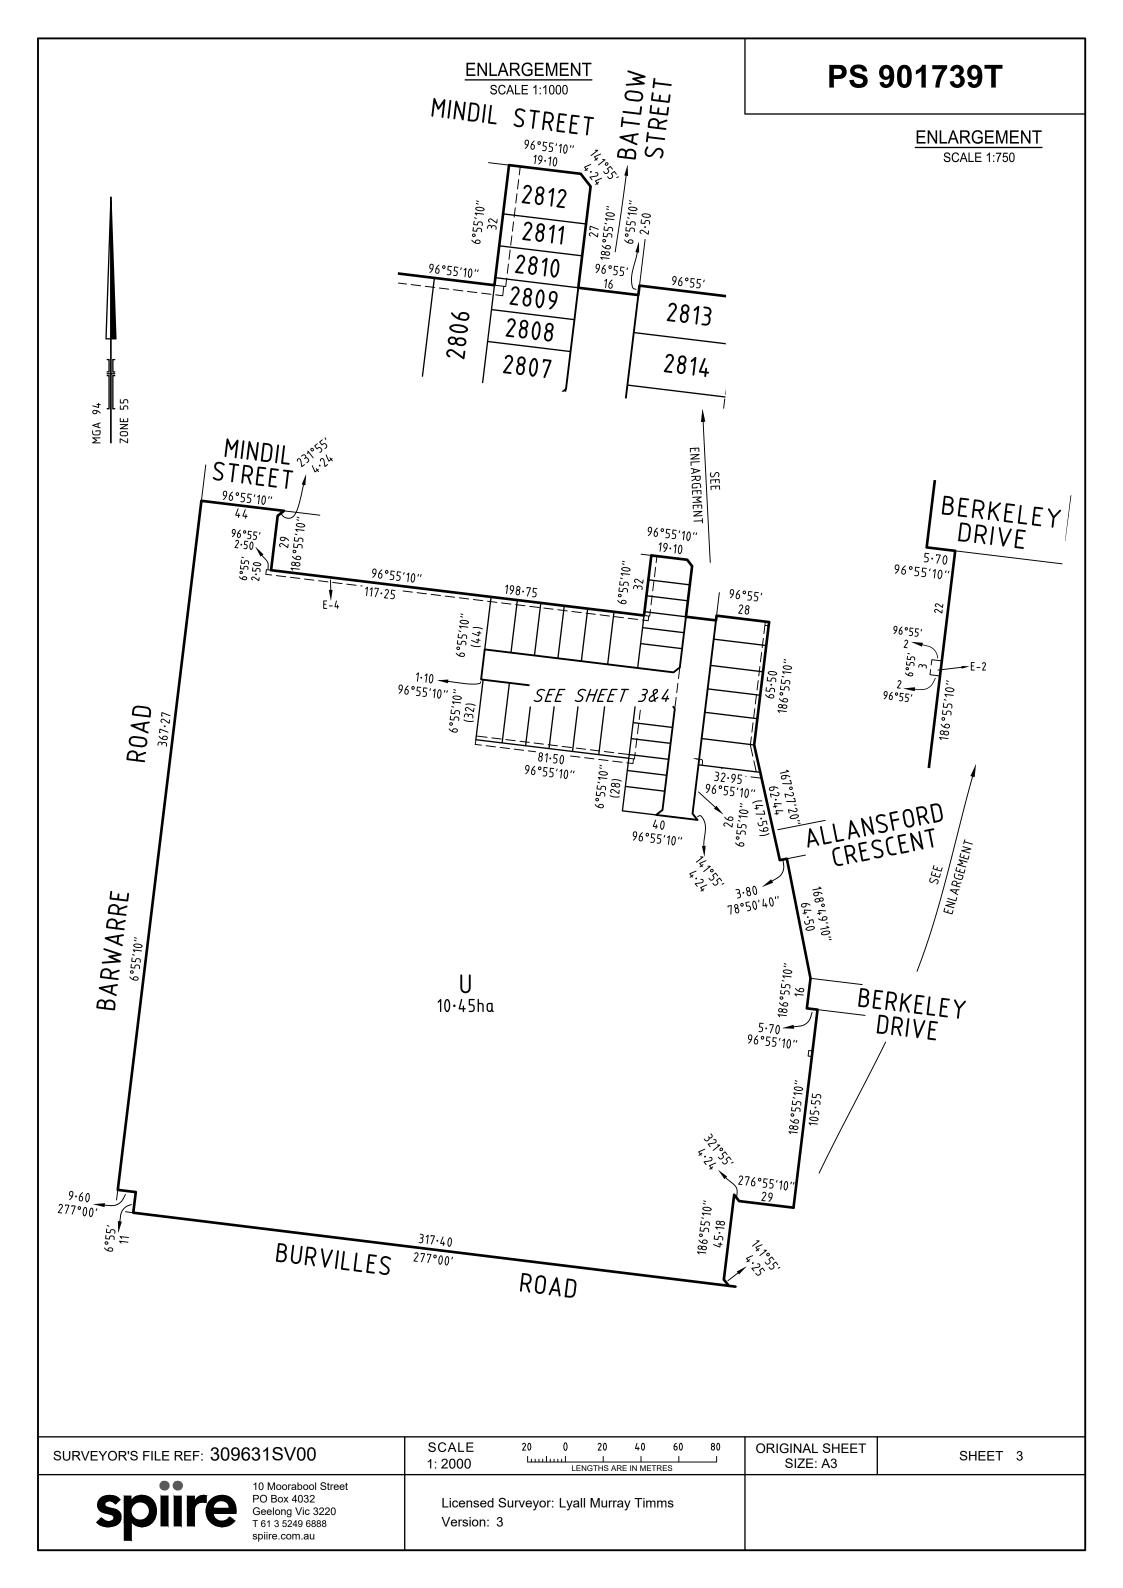

| PLAN OF SUBDIVISION                                                                                                                                                                                                                                            |                                                 |                   |                   | EDITION 1                                                                                                                             | PS                         | 901739T              |  |
|----------------------------------------------------------------------------------------------------------------------------------------------------------------------------------------------------------------------------------------------------------------|-------------------------------------------------|-------------------|-------------------|---------------------------------------------------------------------------------------------------------------------------------------|----------------------------|----------------------|--|
| LOCATION OF PARISH: CONEWA TOWNSHIP: SECTION: 5 CROWN ALLOTMEN CROWN PORTION: TITLE REFERENCE: LAST PLAN REFERE                                                                                                                                                | RRE  IT: K (PART)  C/T VOL                      | N PS901737X       |                   |                                                                                                                                       |                            |                      |  |
| POSTAL ADDRESS: (at time of subdivision)  MGA94 CO-ORDINA (of approx centre of land)                                                                                                                                                                           | ARMSTRONG<br>TES: E: 267                        | CREEK, 3217       | ZONE: 55          |                                                                                                                                       |                            |                      |  |
| VESTING                                                                                                                                                                                                                                                        | OF ROADS A                                      | ND/OR RESE        | RVES              | NOTATIONS                                                                                                                             |                            |                      |  |
| IDENTIFIER<br>ROAD R-1                                                                                                                                                                                                                                         | COUNCIL / BODY / PERSON CITY OF GREATER GEELONG |                   |                   | Lots A to T (all inclusive) and 1 to 2800 (all inclusive) have been omitted from this plan.  See Sheet 5 for Creation of Restrictions |                            |                      |  |
|                                                                                                                                                                                                                                                                | NOTATIO                                         | DNC               |                   |                                                                                                                                       |                            |                      |  |
| DEPTH LIMITATION : DO                                                                                                                                                                                                                                          | NOTATIO                                         | ONIC              |                   |                                                                                                                                       |                            |                      |  |
| SURVEY: This plan is based on survey in BP2872  STAGING: This is not a staged subdivision Planning Permit No. 939/2014  This survey has been connected to permanent marks No(s). CONEWARRE PM 20, PM 27, PM 28, PM 111, PM 132, PM 222, PM 223 & DUNEED PM 195 |                                                 |                   |                   |                                                                                                                                       |                            |                      |  |
| In Proclaimed Survey Are                                                                                                                                                                                                                                       |                                                 |                   |                   | ALCORMATION!                                                                                                                          |                            |                      |  |
| LEGEND: A - Appurten                                                                                                                                                                                                                                           | ant Easement E -                                | Encumbering Ease  | ment R - Encumber | NFORMATION ing Easement (Road)                                                                                                        |                            |                      |  |
|                                                                                                                                                                                                                                                                |                                                 |                   |                   |                                                                                                                                       |                            |                      |  |
| Easement<br>Reference                                                                                                                                                                                                                                          | Purpose                                         | Width<br>(Metres) | Origin            | 1                                                                                                                                     | Land Benefited             | / In Favour of       |  |
| A CHIDLIDAY FOTA                                                                                                                                                                                                                                               |                                                 |                   | SHEET 2 FOR I     | EASEMENT INFORMATION                                                                                                                  |                            | A OF OTA OF 1,000    |  |
| ASHBURY ESTAT                                                                                                                                                                                                                                                  | TE - STAGE 28                                   | 3 (30 LOTS)       |                   |                                                                                                                                       |                            | A OF STAGE - 1.309ha |  |
| SINVEYORS FILE REF:  10 Moorabool Street PO Box 4032 Geelong Vic 3220 T 61 3 5249 6888 spiire.com.au  SURVEYORS FILE REF:  Licensed Surveyor: Version: 3                                                                                                       |                                                 |                   |                   |                                                                                                                                       | ORIGINAL SHEET<br>SIZE: A3 | SHEET 1 OF 6         |  |