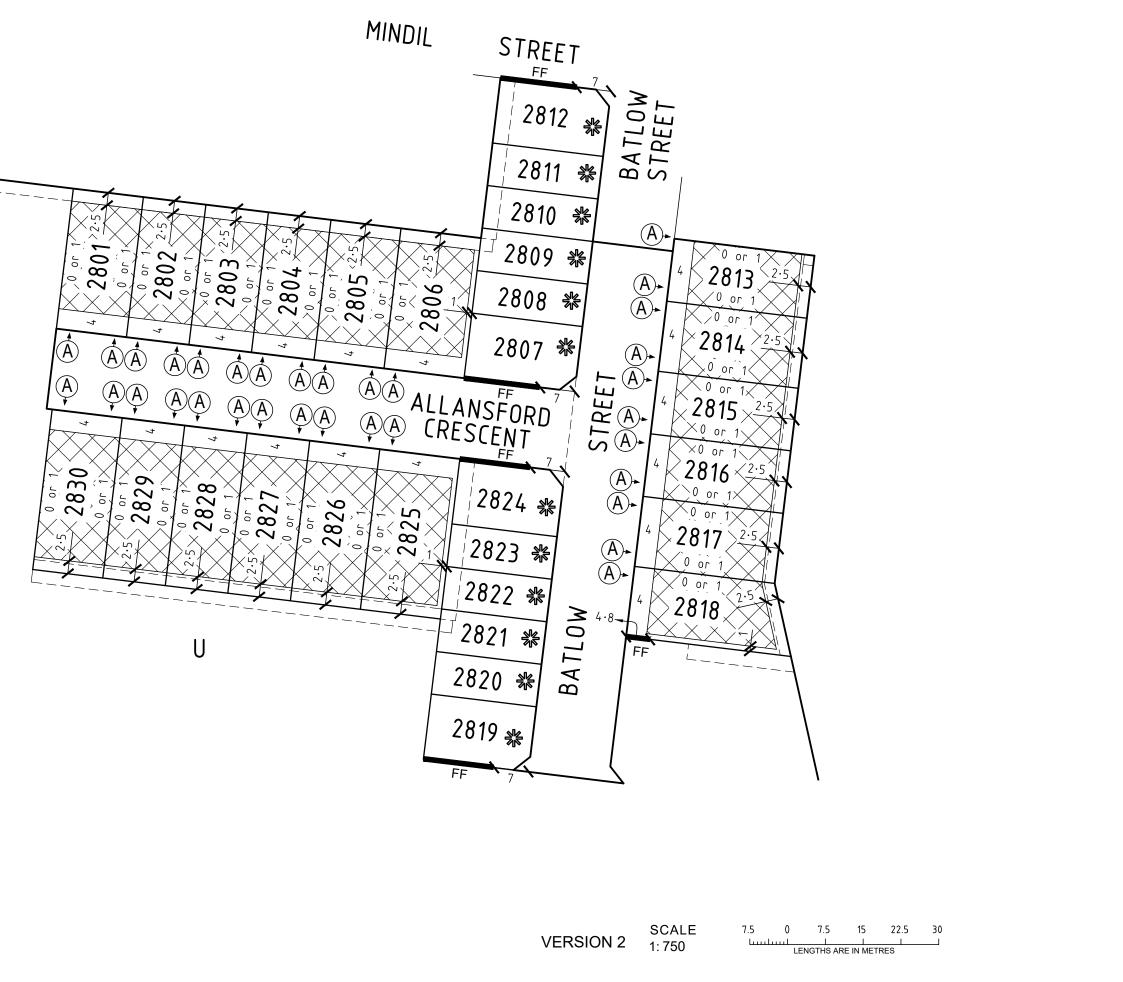

## LEGEND

MGA 94 ZONE 55

| Building Envelope     | $\bigotimes$ |
|-----------------------|--------------|
| Land Mark Lot         | LL           |
| Feature Fence         | FF           |
| Side Boundary Profile |              |

Side Boundary Profile (A)**►** (see MCP AA3319 for details)

## **BUILDING ENVELOPE DIAGRAM**

1. The Building envelopes on this plan are shown enclosed by continuous thick lines.

2.Lots shown thus 💥 are subject to the provisions of the Small Lot Housing Code.

3. Where more than one Side Boundary Profile has been assigned to a Side Boundary, only one Side Boundary profile is to apply to the lot having regard to the clauses in the notice of restriction affecting the lot.